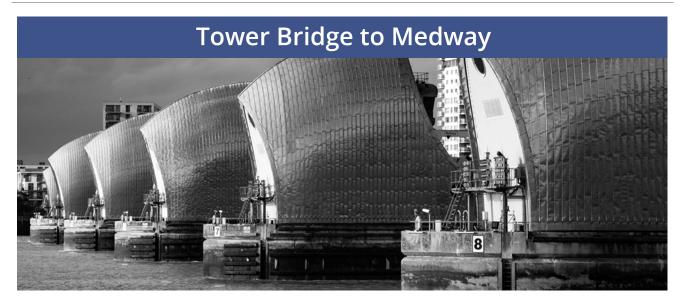

### Video

A personal view of passage making from the Club to the Medway by Past Commodore Lionel Willis.

Navigating the tidal Thames - barrier to estuary