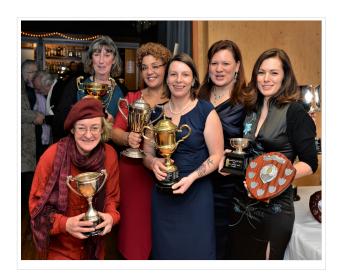

### Annual dinner dance and prize giving

This is landmark, annual event for the club that not only marks the end of our year but - more importantly - is an occasion that honours the club and its more active members. We give out some very important prizes to people who have contributed to the life and health of our club.