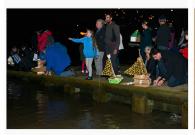

# Winter Solstice Boat Building

Getting out on the water can be a bit harder during the winter months - but a standing fixture to get everyone outside and the younger members involved is the solstice boat race! Build a model boat and win lasting glory as we race them on the Thames.