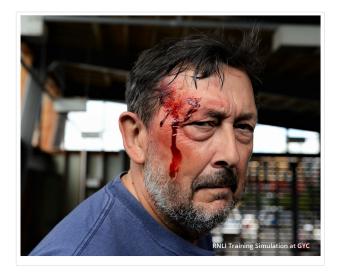

# Assisting the RNLI

Unsurprisingly, many members support the Royal National Lifeboat Institution! For several years the club has helped the RNLI train volunteers in London by hosting a training event, with members offering their services as accident victims, corpses or troublesome sailors in need of help from the RNLI.

No Stevens were harmed in the making of this photograph.