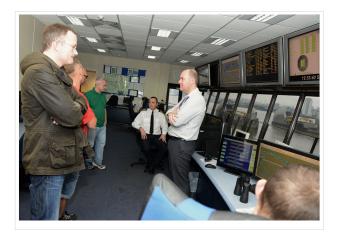

# Lectures and study visits

Members of the club and visiting experts often provide talks to members on topics as diverse as sailing in the arctic or navigating the tidal thames. Each year we are invited to visit London Vesel Traffic System (VTS) at the Thames barrier.