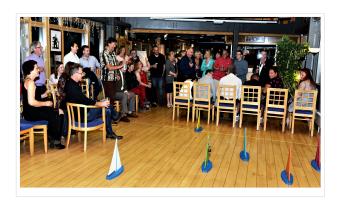

# Miscellaneous Mayhem

- Pantomime (participation is optional!)
- Themed murder mystry night
- Club Quiz
- St Georges day themed club night