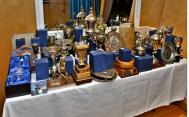

### Annual dinner dance and prize giving

This is landmark, annual event for the club that not only marks the end of our year but - more importantly - is an occasion that honours the club and its more active members. We give out some very important prizes to people who have contributed to the life and health of our club.