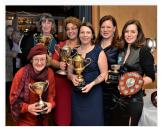

### Annual dinner dance and prize giving

This is landmark, annual event for the club that not only marks the end of our year but - more importantly - is an occasion that honours the club and its more active members. We give out some very important prizes to people who have contributed to the life and health of our club.