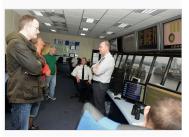

# Lectures and study visits

Members of the club and visiting experts often provide talks to members on topics as diverse as sailing in the arctic or navigating the tidal thames. Each year we are invited to visit London Vesel Traffic System (VTS) at the Thames barrier.

During covid we moved talks online and some of the recordings are included on this website.