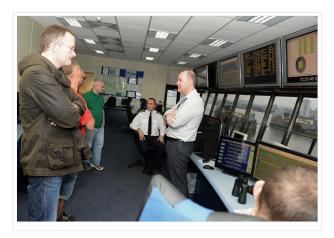

## Lectures and study visits

Export: 12.05.2024

Members of the club and visiting experts often provide talks to members on topics as diverse as sailing in the arctic or navigating the tidal thames. Each year we are invited to visit London Vesel Traffic System (VTS) at the Thames barrier.