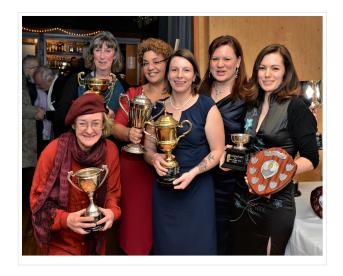

#### Annual dinner dance and prize giving

This is landmark, annual event for the club that not only marks the end of our year but - more importantly - is an occasion that honours the club and its more active members. We give out some very important prizes to people who have contributed to the life and health of our club.