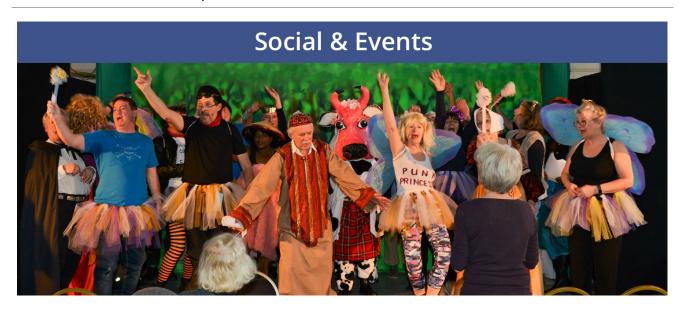

#### Annual dinner dance and prize giving

This is landmark, annual event for the club that not only marks the end of our year but - more importantly - is an occasion that honours the club and its more active members. We give out some very important prizes to people who have contributed to the life and health of our club.