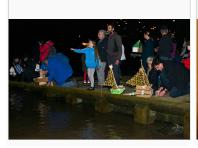

### Winter Solstice Boat Building

Getting out on the water can be a bit harder during the winter months - but a standing fixture to get everyone outside and the younger members involved is the solstice boat race! Build a model boat and win lasting glory as we race them on the Thames.