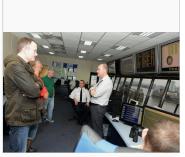

#### Lectures and study visits

Members of the club and visiting experts often provide talks to members on topics as diverse as sailing in the arctic or navigating the tidal thames. Each year we are invited to visit London Vesel Traffic System (VTS) at the Thames barrier.

During covid we moved talks online and some of the recordings are included on this website.