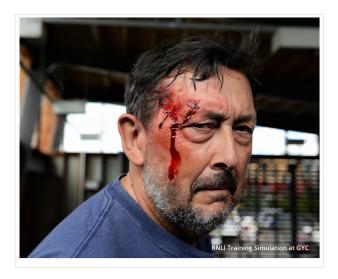

#### Assisting the RNLI

Unsurprisingly, many members support the Royal National Lifeboat Institution! For several years the club has helped the RNLI train volunteers in London by hosting a training event, with members offering their services as accident victims, corpses or troublesome sailors in need of help from the RNLI.

No Stevens were harmed in the making of this photograph.