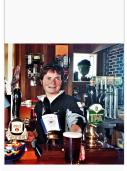

#### Tuesday night - club night

With the bar open and food served from 7 until 9pm, Tuesday evenings see a busy club house, excellent food consumed, the odd pint drunk and more than the odd telling of a sailors tale.