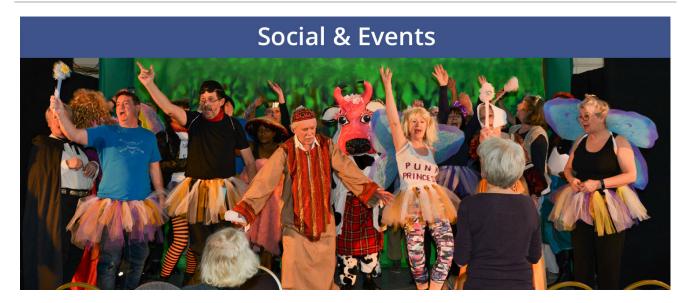

### Latest revision as of 10:19, 25 May 2021

The central activity of the club is to get out on the water, but we also have an active social and events calender. Some of these are annual, others are arranged whenever a group of members feels the time is right. For more information, contact the Social Secretary (social@greenwichyachtclub.co.uk)