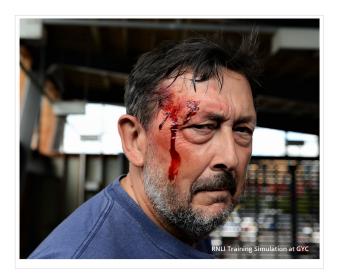

#### Assisting the RNLI

Unsurprisingly, many members support the Royal National Lifeboat Institution! For several years the club has helped the RNLI train volunteers in London by hosting a training event, with members offering their services as accident victims, corpses or troublesome sailors in need of help from the RNLI.

No Stevens were harmed in the making of this photograph.