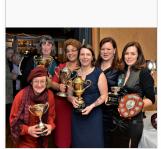

#### Annual dinner dance and prize giving

This is landmark, annual event for the club that not only marks the end of our year but - more importantly - is an occasion that honours the club and its more active members. We give out some very important prizes to people who have contributed to the life and health of our club.