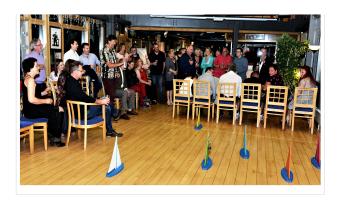

#### Annual dinner dance and prize giving

This is landmark, annual event for the club that not only marks the end of our year but - more importantly - is an occasion that honours the club and its more active members. We give out some very important prizes to people who have contributed to the life and health of our club.