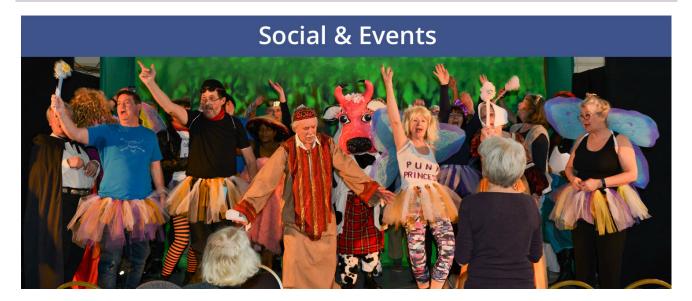

### Miscellaneous Mayhem

- Pantomime (participation is optional!)
- Themed murder mystry night
- Club Quiz
- St Georges day themed club night