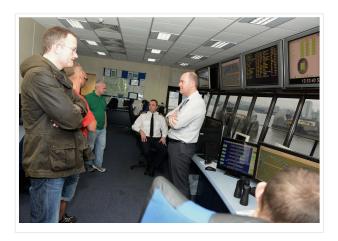

#### Lectures and study visits

Members of the club and visiting experts often provide talks to members on topics as diverse as sailing in the arctic or navigating the tidal thames. Each year we are invited to visit London Vesel Traffic System (VTS) at the Thames barrier.

During covid we moved talks online and some of the recordings are included on this website.