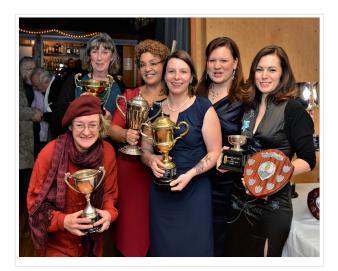

#### Annual dinner dance and prize giving

This is landmark, annual event for the club that not only marks the end of our year but - more importantly - is an occasion that honours the club and its more active members. We give out some very important prizes to people who have contributed to the life and health of our club.