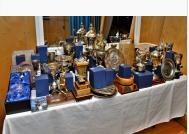

#### Annual dinner dance and prize giving

This is landmark, annual event for the club that not only marks the end of our year but - more importantly - is an occasion that honours the club and its more active members. We give out some very important prizes to people who have contributed to the life and health of our club.