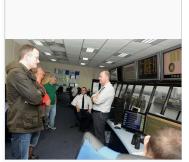

#### Lectures and study visits

Members of the club and visiting experts often provide talks to members on topics as diverse as sailing in the arctic or navigating the tidal thames. Each year we are invited to visit London Vesel Traffic System (VTS) at the Thames barrier.

During covid we moved talks online and some of the recordings are included on this website.