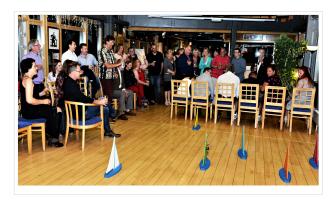

#### 'Push the Boat Out' weekend

Push the Boat Out is a series of open days offering free or low cost 'try sailing' opportunities around the UK. More than 390 RYA affiliated clubs and training centres will be opening their doors to the local community to try sailing - including Greenwich Yacht Club.