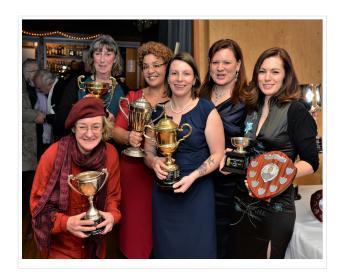

#### Annual dinner dance and prize giving

This is landmark, annual event for the club that not only marks the end of our year but - more importantly - is an occasion that honours the club and its more active members. We give out some very important prizes to people who have contributed to the life and health of our club.