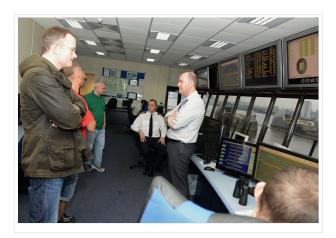

## Lectures and study visits

Members of the club and visiting experts often provide talks to members on topics as diverse as sailing in the arctic or navigating the tidal thames. Each year we are invited to visit London Vesel Traffic System (VTS) at the Thames barrier.

During covid we moved talks online and some of the recordings are included on this website.