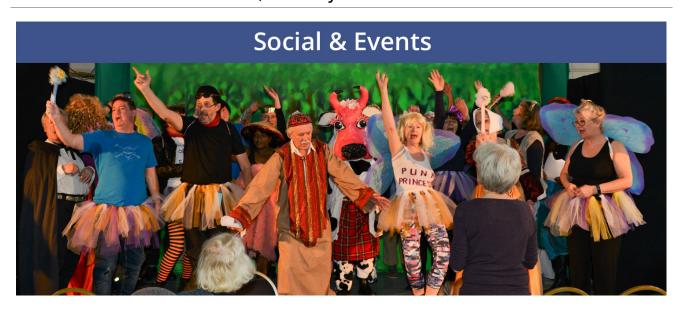

### Miscellaneous Mayhem

Export: 07.05.2024

- Pantomime (participation is optional!)
- Themed murder mystry night
- Club Quiz
- St Georges day themed club night