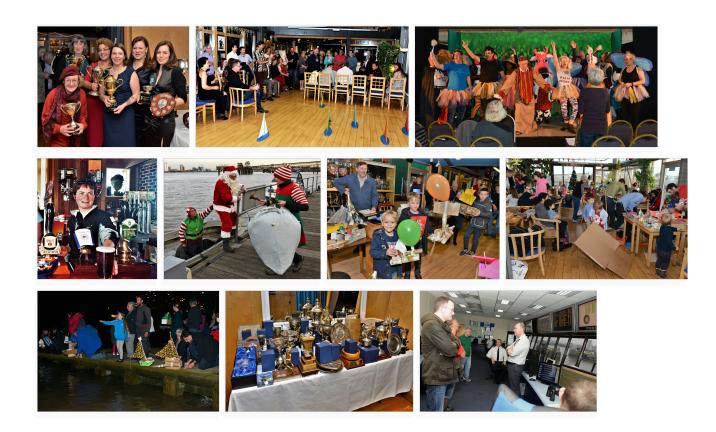

| Contents                               |    |  |  |
|----------------------------------------|----|--|--|
| 1 Tuesday night - club night           | 7  |  |  |
| 2 Annual dinner dance and prize giving | 7  |  |  |
| 3 Miscellaneous Mayhem                 | 7  |  |  |
| 4 Lectures and study visits            | 8  |  |  |
| 5 Cycling                              | 8  |  |  |
| 6 Winter Solstice Boat Building        | 9  |  |  |
| 7 Open House London                    | 9  |  |  |
| 8 Assisting the RNLI                   | 10 |  |  |
| 9 Greek flotilla holiday               | 10 |  |  |
| 10 'Push the Boat Out' weekend         | 11 |  |  |
|                                        |    |  |  |

### Tuesday night - club night

With the bar open and food served from 7 until 9pm, Tuesday evenings see a busy club house, excellent food consumed, the odd pint drunk and more than the odd telling of a sailors tale.

### Annual dinner dance and prize giving

This is landmark, annual event for the club that not only marks the end of our year but - more importantly - is an occasion that honours the club and its more active members. We give out some very important prizes to people who have contributed to the life and health of our club.

## Miscellaneous Mayhem

Export: 04.05.2024

- Pantomime (participation is optional!)
- Themed murder mystry night
- Club Quiz
- St Georges day themed club night

### Lectures and study visits

Members of the club and visiting experts often provide talks to members on topics as diverse as sailing in the arctic or navigating the tidal thames. Each year we are invited to visit London Vesel Traffic System (VTS) at the Thames barrier.

### Winter Solstice Boat Building

Getting out on the water can be a bit harder during the winter months - but a standing fixture to get everyone outside and the younger members involved is the solstice boat race! Build a model boat and win lasting glory as we race them on the Thames.

## Open House London

Open House London is an annual festival celebrating the architecture and urban landscape of London. It is staged by the charity Open City which campaigns to make London a more accessible, equitable and open city.

### Assisting the RNLI

Unsurprisingly, many members support the Royal National Lifeboat Institution! For several years the club has helped the RNLI train volunteers in London by hosting a training event, with members offering their services as accident victims, corpses or troublesome sailors in need of help from the RNLI.

### 'Push the Boat Out' weekend

Push the Boat Out is a series of open days offering free or low cost 'try sailing' opportunities around the UK. More than 390 RYA affiliated clubs and training centres will be opening their doors to the local community to try sailing - including Greenwich Yacht Club.