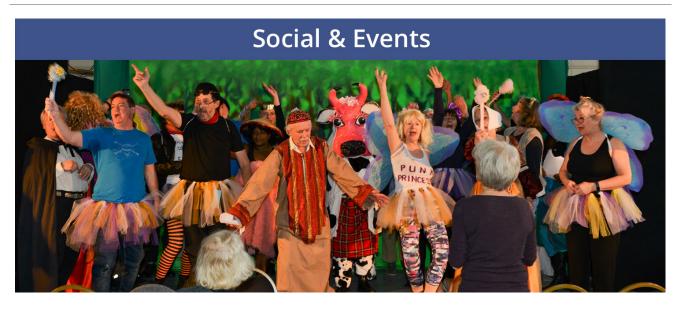

## Miscellaneous Mayhem

Export: 04.05.2024

- Pantomime (participation is optional!)
- Themed murder mystry night
- Club Quiz
- St Georges day themed club night