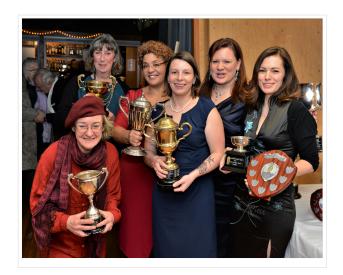

### Annual dinner dance and prize giving

This is landmark, annual event for the club that not only marks the end of our year but - more importantly - is an occasion that honours the club and its more active members. We give out some very important prizes to people who have contributed to the life and health of our club.