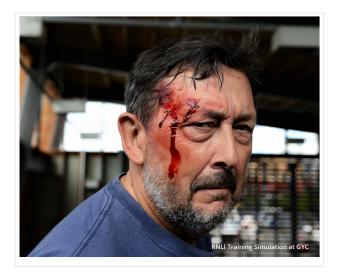

# Assisting the RNLI

Unsurprisingly, many members support the Royal National Lifeboat Institution! For several years the club has helped the RNLI train volunteers in London by hosting a training event, with members offering their services as accident victims, corpses or troublesome sailors in need of help from the RNLI.

No Stevens were harmed in the making of this photograph.