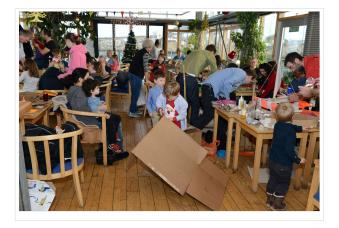

## Winter Solstice Boat Building

Getting out on the water can be a bit harder during the winter months - but a standing fixture to get everyone outside and the younger members involved is the solstice boat race! Build a model boat and win lasting glory as we race them on the Thames.