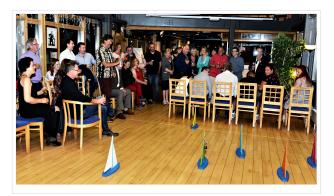

#### Annual dinner dance and prize giving

This is landmark, annual event for the club that not only marks the end of our year but - more importantly - is an occasion that honours the club and its more active members. We give out some very important prizes to people who have contributed to the life and health of our club.