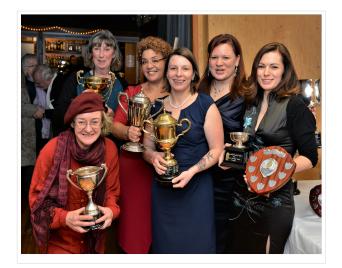

#### Annual dinner dance and prize giving

This is landmark, annual event for the club that not only marks the end of our year but - more importantly - is an occasion that honours the club and its more active members. We give out some very important prizes to people who have contributed to the life and health of our club.