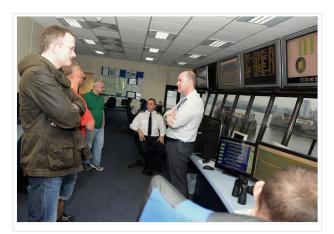

### Lectures and study visits

Members of the club and visiting experts often provide talks to members on topics as diverse as sailing in the arctic or navigating the tidal thames. Each year we are invited to visit London Vesel Traffic System (VTS) at the Thames barrier.

During covid we moved talks online and some of the recordings are included on this website.