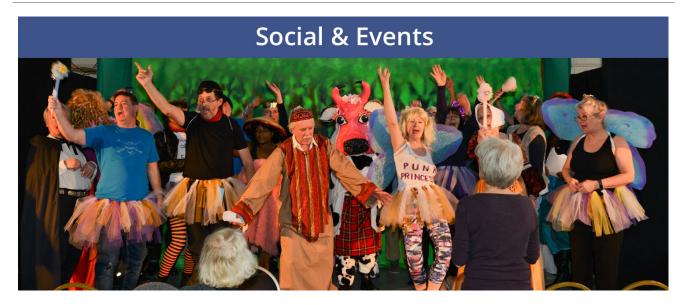

#### Miscellaneous Mayhem

- Pantomime (participation *is* optional!)
- Themed murder mystry night
- Club Quiz
- St Georges day themed club night