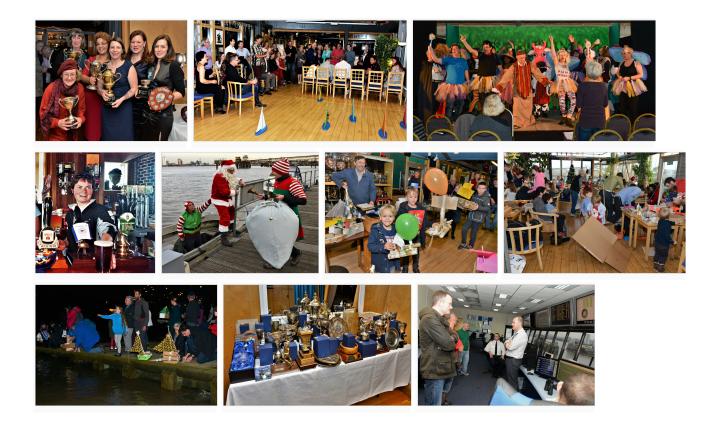

# Latest revision as of 10:19, 25 May 2021

The central activity of the club is to get out on the water, but we also have an active social and events calender. Some of these are annual, others are arranged whenever a group of members feels the time is right. For more information, contact the Social Secretary (social@greenwichyachtclub.co.uk)

#### Contents

| 1 Tuesday night - club night           | . 7 |
|----------------------------------------|-----|
| 2 Annual dinner dance and prize giving | . 7 |
| 3 Miscellaneous Mayhem                 | . 7 |
| 4 Lectures and study visits            | . 8 |
| 5 Cycling                              | . 8 |
| 6 Winter Solstice Boat Building        |     |
| 7 Open House London                    | . 9 |
| 8 Assisting the RNLI                   |     |
| 9 Greek flotilla holiday               | 10  |
| 10 'Push the Boat Out' weekend         | 11  |
|                                        |     |