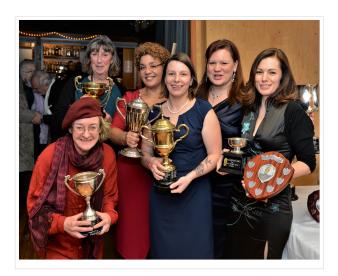

### Annual dinner dance and prize giving

This is landmark, annual event for the club that not only marks the end of our year but - more importantly - is an occasion that honours the club and its more active members. We give out some very important prizes to people who have contributed to the life and health of our club.