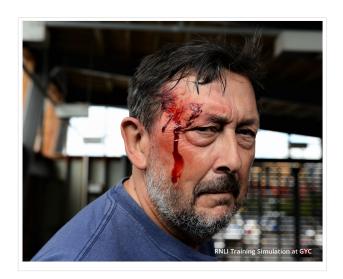

## Assisting the RNLI

Unsurprisingly, many members support the Royal National Lifeboat Institution! For several years the club has helped the RNLI train volunteers in London by hosting a training event, with members offering their services as accident victims, corpses or troublesome sailors in need of help from the RNLI.

No Stevens were harmed in the making of this photograph.