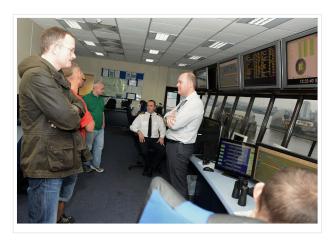

### Lectures and study visits

Export: 05.05.2024

Members of the club and visiting experts often provide talks to members on topics as diverse as sailing in the arctic or navigating the tidal thames. Each year we are invited to visit London Vesel Traffic System (VTS) at the Thames barrier.

During covid we moved talks online and some of the recordings are included on this website.