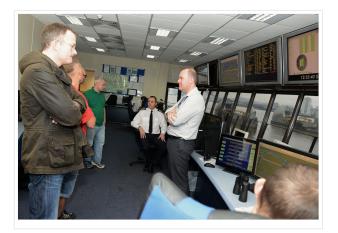

#### Lectures and study visits

Members of the club and visiting experts often provide talks to members on topics as diverse as sailing in the arctic or navigating the tidal thames. Each year we are invited to visit London Vesel Traffic System (VTS) at the Thames barrier.

During covid we moved talks online and some of the recordings are included on this website.