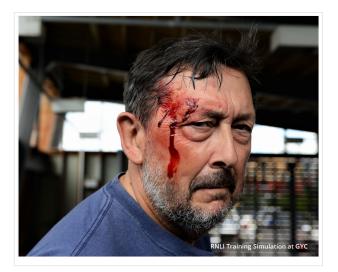

#### Assisting the RNLI

Unsurprisingly, many members support the Royal National Lifeboat Institution! For several years the club has helped the RNLI train volunteers in London by hosting a training event, with members offering their services as accident victims, corpses or troublesome sailors in need of help from the RNLI.

No Stevens were harmed in the making of this photograph.