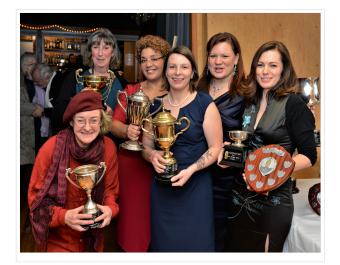

#### Annual dinner dance and prize giving

This is landmark, annual event for the club that not only marks the end of our year but - more importantly - is an occasion that honours the club and its more active members. We give out some very important prizes to people who have contributed to the life and health of our club.