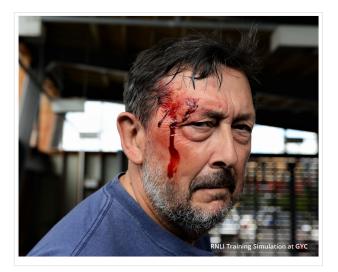

### Assisting the RNLI

Unsurprisingly, many members support the Royal National Lifeboat Institution! For several years the club has helped the RNLI train volunteers in London by hosting a training event, with members offering their services as accident victims, corpses or troublesome sailors in need of help from the RNLI.

No Stevens were harmed in the making of this photograph.