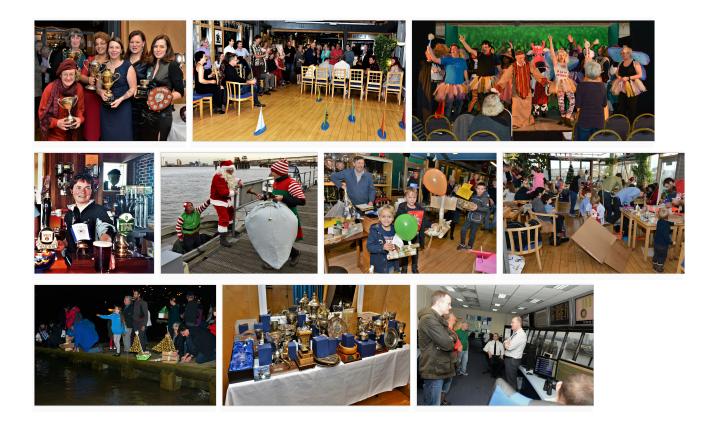

### Tuesday night - club night

With the bar open and food served from 7 until 9pm, Tuesday evenings see a busy club house, excellent food consumed, the odd pint drunk and more than the odd telling of a sailors tale.

### Annual dinner dance and prize giving

This is landmark, annual event for the club that not only marks the end of our year but - more importantly - is an occasion that honours the club and its more active members. We give out some very important prizes to people who have contributed to the life and health of our club.

### Miscellaneous Mayhem

- Pantomime (participation *is* optional!)
- Themed murder mystry night
- Club Quiz
- St Georges day themed club night

### Lectures and study visits

Members of the club and visiting experts often provide talks to members on topics as diverse as sailing in the arctic or navigating the tidal thames. Each year we are invited to visit London Vesel Traffic System (VTS) at the Thames barrier.

During covid we moved talks online and some of the recordings are included on this website.

### Cycling

In clement weather we run frequent jaunts along the River Thames towpath with an enthusiastic cycling crowd, stopping at local hostelries for refreshments. If you don't have a bicycle of your own, we have a few available for members to borrow so you can join one of our cycle trips.

### Winter Solstice Boat Building

Getting out on the water can be a bit harder during the winter months - but a standing fixture to get everyone outside and the younger members involved is the solstice boat race! Build a model boat and win lasting glory as we race them on the Thames.

### Open House London

Open House London is an annual festival celebrating the architecture and urban landscape of London. It is staged by the charity Open City which campaigns to make London a more accessible, equitable and open city.

During the Open House festival, many buildings considered to be of architectural significance open their doors for free public tours - and this includes the amazing clubhouse of Greenwich Yacht club.

To make visits especially worthwhile, GYC provides refreshments, guided tours and an art exhibition by our talented members.

### Assisting the RNLI

Unsurprisingly, many members support the Royal National Lifeboat Institution! For several years the club has helped the RNLI train volunteers in London by hosting a training event, with members offering their services as accident victims, corpses or troublesome sailors in need of help from the RNLI.

No Stevens were harmed in the making of this photograph.

### Greek flotilla holiday

Some years, members have organised a flottila sailing holiday around the greek islands.

### 'Push the Boat Out' weekend

Push the Boat Out is a series of open days offering free or low cost 'try sailing' opportunities around the UK. More than 390 RYA affiliated clubs and training centres will be opening their doors to the local community to try sailing - including Greenwich Yacht Club.