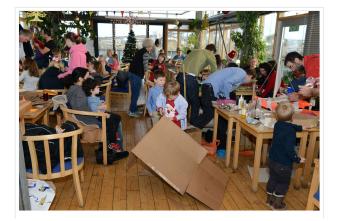

### Winter Solstice Boat Building

Getting out on the water can be a bit harder during the winter months - but a standing fixture to get everyone outside and the younger members involved is the solstice boat race! Build a model boat and win lasting glory as we race them on the Thames.