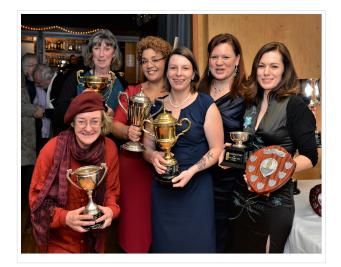

### Annual dinner dance and prize giving

This is landmark, annual event for the club that not only marks the end of our year but - more importantly - is an occasion that honours the club and its more active members. We give out some very important prizes to people who have contributed to the life and health of our club.