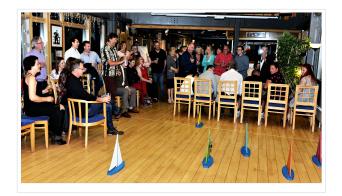

### Winter Solstice Boat Building

Getting out on the water can be a bit harder during the winter months - but a standing fixture to get everyone outside and the younger members involved is the solstice boat race! Build a model boat and win lasting glory as we race them on the Thames.