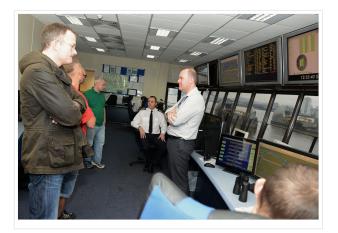

### Lectures and study visits

Members of the club and visiting experts often provide talks to members on topics as diverse as sailing in the arctic or navigating the tidal thames. Each year we are invited to visit London Vesel Traffic System (VTS) at the Thames barrier.

During covid we moved talks online and some of the recordings are included on this website.