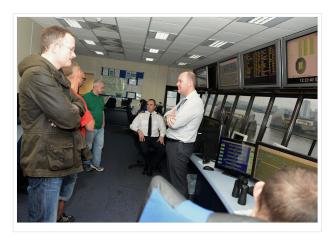

# Lectures and study visits

Export: 05.05.2024

Members of the club and visiting experts often provide talks to members on topics as diverse as sailing in the arctic or navigating the tidal thames. Each year we are invited to visit London Vesel Traffic System (VTS) at the Thames barrier.