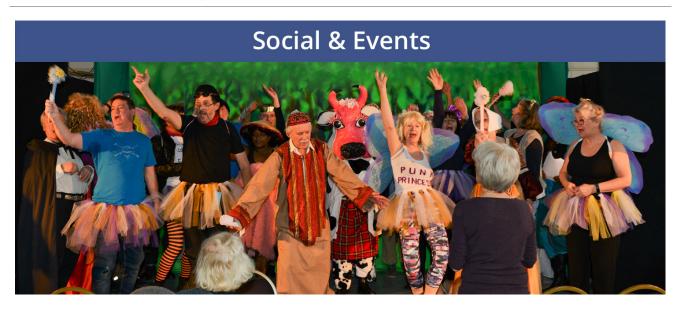

### Annual dinner dance and prize giving

This is landmark, annual event for the club that not only marks the end of our year but - more importantly - is an occasion that honours the club and its more active members. We give out some very important prizes to people who have contributed to the life and health of our club.