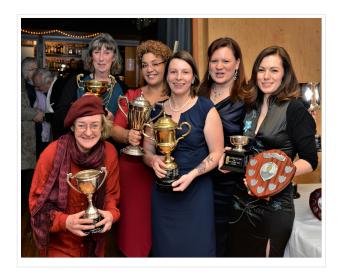

### Annual dinner dance and prize giving

This is landmark, annual event for the club that not only marks the end of our year but - more importantly - is an occasion that honours the club and its more active members. We give out some very important prizes to people who have contributed to the life and health of our club.