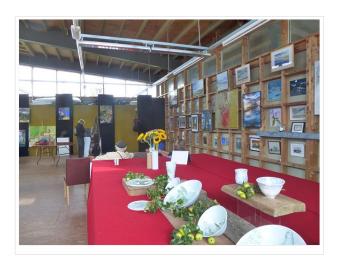

### Annual dinner dance and prize giving

This is landmark, annual event for the club that not only marks the end of our year but - more importantly - is an occasion that honours the club and its more active members. We give out some very important prizes to people who have contributed to the life and health of our club.