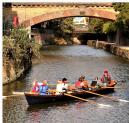

## Revision as of 18:55, 9 March 2021

The rowing section take our cutters out every other weekend.

We usually row up-stream to Tower Bridge, or up Bow Creek to Channelsea Island and Three Mills. Other times, we might round the Isle of Dogs into Greenland Dock or the Royal Docks, down to Erith, to the Olympic Park, Deptford Creek, South Bank, Victoria Park or Springfield Park.

We moor up at favourite nooks to take a break whilst the tide turns to carry us home, often covering 13 miles in half a day. It is a great way to get to know the river, to see London from a new perspective, or to see the wildlife in the quiet waters of Bow Creek (herons, knots, plovers, a kingfisher) and even the busy waters of the lower Thames (seals, harbour porpoise, cormorants).