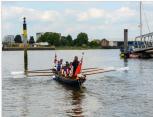

## Revision as of 18:55, 9 March 2021

The rowing section take our cutters out every other weekend.

We usually row up-stream to Tower Bridge, or up Bow Creek to Channelsea Island and Three Mills. Other times, we might round the Isle of Dogs into Greenland Dock or the Royal Docks, down to Erith, to the Olympic Park, Deptford Creek, South Bank, Victoria Park or Springfield Park.

We moor up at favourite nooks to take a break whilst the tide turns to carry us home, often covering 13 miles in half a day. It is a great way to get to know the river, to see London from a new perspective, or to see the wildlife in the quiet waters of Bow Creek (herons, knots, plovers, a kingfisher) and even the busy waters of the lower Thames (seals, harbour porpoise, cormorants).