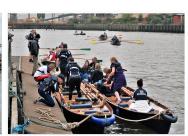

## Revision as of 18:55, 9 March 2021

The rowing section take our cutters out every other weekend.

We usually row up-stream to Tower Bridge, or up Bow Creek to Channelsea Island and Three Mills. Other times, we might round the Isle of Dogs into Greenland Dock or the Royal Docks, down to Erith, to the Olympic Park, Deptford Creek, South Bank, Victoria Park or Springfield Park.

We moor up at favourite nooks to take a break whilst the tide turns to carry us home, often covering 13 miles in half a day. It is a great way to get to know the river, to see London from a new perspective, or to see the wildlife in the quiet waters of Bow Creek (herons, knots, plovers, a kingfisher) and even the busy waters of the lower Thames (seals, harbour porpoise, cormorants).