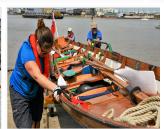

Difference between revisions of "Rowing"

GYC has the free loan of a beautiful Thames Waterman Cutter 'Cito' which we look after for the Information Technologists' Livery Company and also of a Jollyboat, 'Jubilee Gal', which is on loan to us. No experience is required for rowers and no special gear is needed. Everyone aboard must be able to swim and we all wear buoyancy aids, which can be borrowed from the club. Rowing is terrific exercise and our crews are richly mixed as to gender, age and ability.