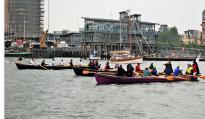

## Revision as of 18:55, 9 March 2021

The rowing section take our cutters out every other weekend.

We usually row up-stream to Tower Bridge, or up Bow Creek to Channelsea Island and Three Mills. Other times, we might round the Isle of Dogs into Greenland Dock or the Royal Docks, down to Erith, to the Olympic Park, Deptford Creek, South Bank, Victoria Park or Springfield Park.

We moor up at favourite nooks to take a break whilst the tide turns to carry us home, often covering 13 miles in half a day. It is a great way to get to know the river, to see London from a new perspective, or to see the wildlife in the quiet waters of Bow Creek (herons, knots, plovers, a kingfisher) and even the busy waters of the lower Thames (seals, harbour porpoise, cormorants).