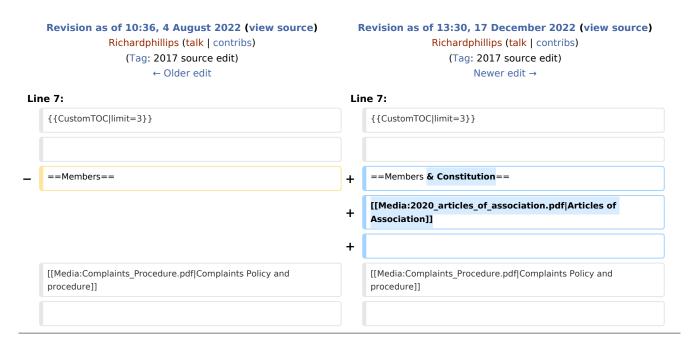

#### Policies and Procedures

| Contents                         |   |
|----------------------------------|---|
| 1 Policies and Procedures        | 1 |
| 1.1 Members & Constitution       | 1 |
| 1.2 Council and volunteers       | 2 |
| 1.3 Health, Safety and Insurance | 2 |
| 1.4 On the River                 | 2 |
|                                  |   |

#### Members & Constitution

Articles of Association

Complaints Policy and procedure

**Catering Availability** 

**Data Privacy Policy** 

Difference between revisions of "Policies and Procedures"