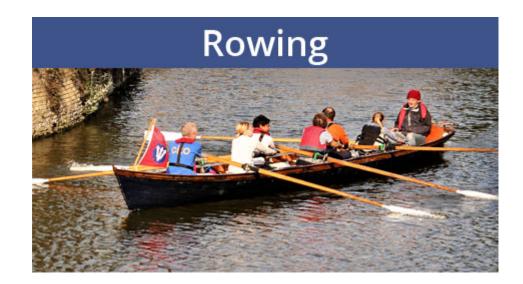

contribs) (Tag: 2017 source edit) Newer edit →

Line 8:

Line 8:

+

{{Portal/ContainerOpen|col=1|class=intro-text}}

Welcome to Greenwich Yacht Club. We are a friendly, member-run club with an amazing clubhouse on the river Thames just three miles downriver from Tower Bridge **in London**.

{{Portal/ContainerClose}}

## {{Portal/ContainerOpen|col=1|class=intro-text}}

Welcome to Greenwich Yacht Club. We are a friendly, member-run club with an amazing clubhouse on the river Thames **in London,** ju st three miles downriver from Tower Bridge.

{{Portal/ContainerClose}}



## Revision as of 18:00, 13 March 2021



Welcome to Greenwich Yacht Club. We are a friendly, member-run club with an amazing clubhouse on the river Thames in London, just three miles downriver from Tower Bridge.