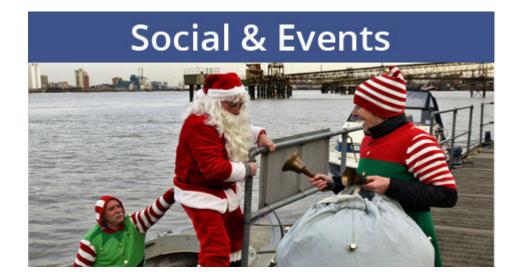

ntribs) (Tag: 2017 source edit) Newer edit →

Line 8:

Line 8:

+

{{Portal/ContainerOpen|col=1|class=intro-text}}

Welcome to Greenwich Yacht Club. We are a friendly, member-run club with an amazing clubhouse on the river Thames just three miles downriver from Tower Bridge **in London**.

{{Portal/ContainerClose}}

## {{Portal/ContainerOpen|col=1|class=intro-text}}

Welcome to Greenwich Yacht Club. We are a friendly, member-run club with an amazing clubhouse on the river Thames **in London,** ju st three miles downriver from Tower Bridge.

{{Portal/ContainerClose}}



## Revision as of 18:00, 13 March 2021



Welcome to Greenwich Yacht Club. We are a friendly, member-run club with an amazing clubhouse on the river Thames in London, just three miles downriver from Tower Bridge.