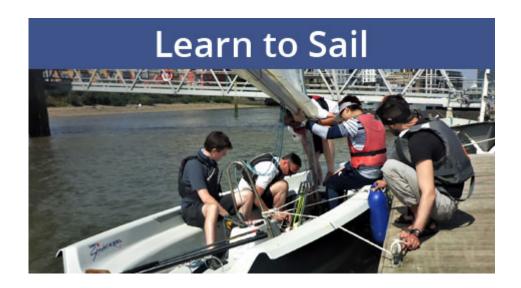

## Latest revision as of 14:46, 11 November 2023

Greenwich Yacht Club is a London sailing club offering dinghy, cruiser and rowing opportunities. We also run RYA courses. We are a friendly, member-run club with an amazing clubhouse on the river Thames, just three miles downriver from Tower Bridge.