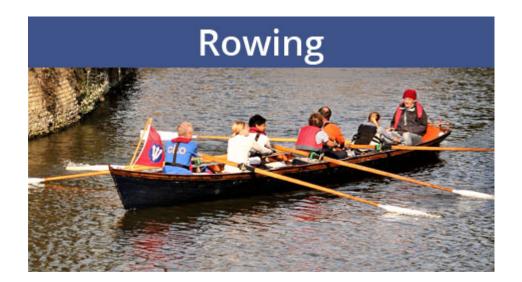

## Latest revision as of 14:46, 11 November 2023

Greenwich Yacht Club is a London sailing club offering dinghy, cruiser and rowing opportunities. We also run RYA courses. We are a friendly, member-run club with an amazing clubhouse on the river Thames, just three miles downriver from Tower Bridge.