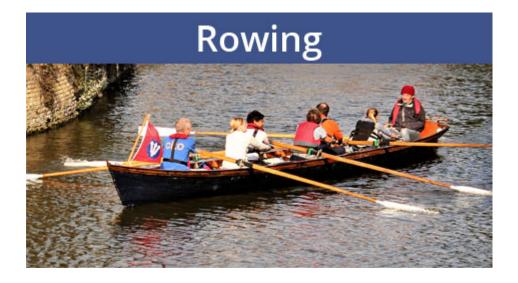

|                                                                                                                                                                                                                                                |
|                                                                                                                             |                                                                                                                                                                                                                                                |



## Revision as of 17:12, 27 September 2022



We are a friendly, member-run club with an amazing clubhouse on the river Thames, just three miles downriver from Tower Bridge.