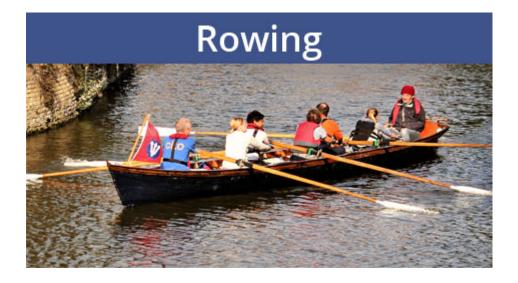

|
|                                                                                                                                                                                  |                                                                                                                             |
|                                                                                                                                                                                  |                                                                                                                             |



## Revision as of 09:01, 27 April 2022



We are a friendly, member-run club with an amazing clubhouse on the river Thames, just three miles downriver from Tower Bridge.