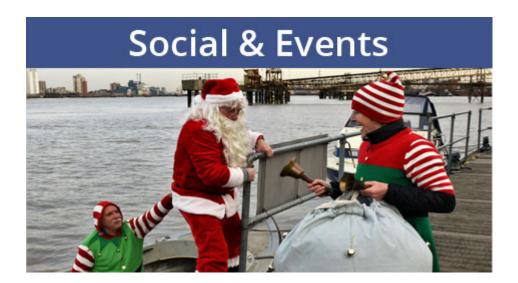

_ {{Portal/ContainerOpen col=2}}                                                                                                                                                 | + {{Portal/ContainerOpen}}                                                                                                  |
| {{Portal/CellOpen}}                                                                                                                                                              | {{Portal/CellOpen}}                                                                                                         |



## Revision as of 09:01, 27 April 2022



We are a friendly, member-run club with an amazing clubhouse on the river Thames, just three miles downriver from Tower Bridge.