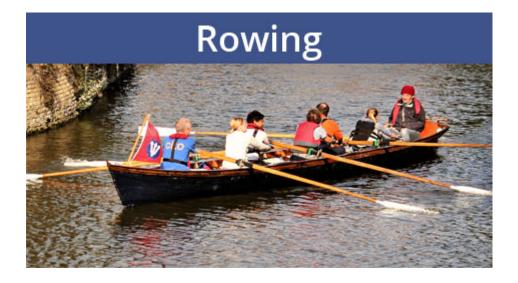

|
| _ {{Portal/ContainerOpen col=2}}                                                                                                                                                 | + {{Portal/ContainerOpen}}                                                                                                  |
| {{Portal/CellOpen}}                                                                                                                                                              | {{Portal/CellOpen}}                                                                                                         |



## Revision as of 09:01, 27 April 2022



We are a friendly, member-run club with an amazing clubhouse on the river Thames, just three miles downriver from Tower Bridge.