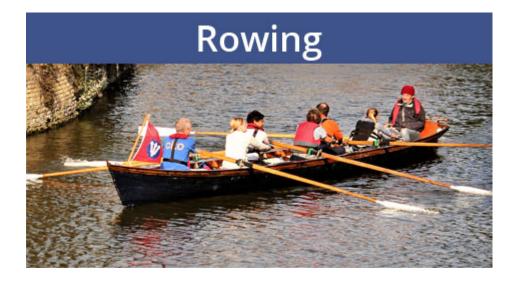

|
| {{Portal/ContainerClose}}                                                                                                                                                         | {{Portal/ContainerClose}}                                                                                  |              |
| {{Portal/ContainerOpen col=2 class=image-box}}                                                                                                                                    | {{Portal/ContainerOpen col=2 class=image-b                                                                 | pox}}        |



## Revision as of 09:01, 27 April 2022



We are a friendly, member-run club with an amazing clubhouse on the river Thames, just three miles downriver from Tower Bridge.