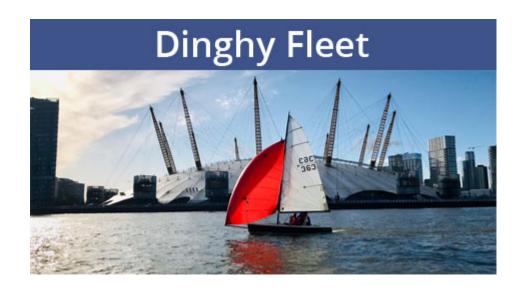

## Latest revision as of 14:46, 11 November 2023

Greenwich Yacht Club is a London sailing club offering dinghy, cruiser and rowing opportunities. We also run RYA courses. We are a friendly, member-run club with an amazing clubhouse on the river Thames, just three miles downriver from Tower Bridge.