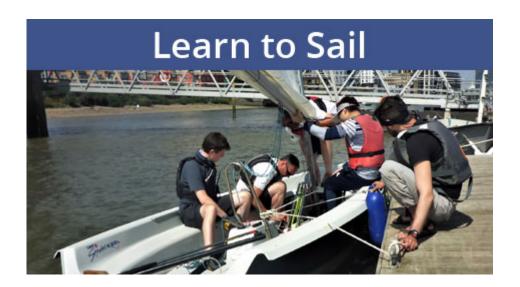

## Latest revision as of 14:46, 11 November 2023

Greenwich Yacht Club is a London sailing club offering dinghy, cruiser and rowing opportunities. We also run RYA courses. We are a friendly, member-run club with an amazing clubhouse on the river Thames, just three miles downriver from Tower Bridge.