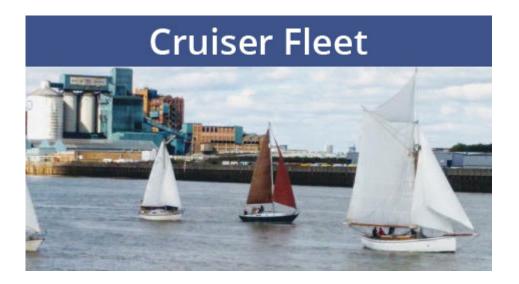

## Latest revision as of 14:46, 11 November 2023

Greenwich Yacht Club is a London sailing club offering dinghy, cruiser and rowing opportunities. We also run RYA courses. We are a friendly, member-run club with an amazing clubhouse on the river Thames, just three miles downriver from Tower Bridge.