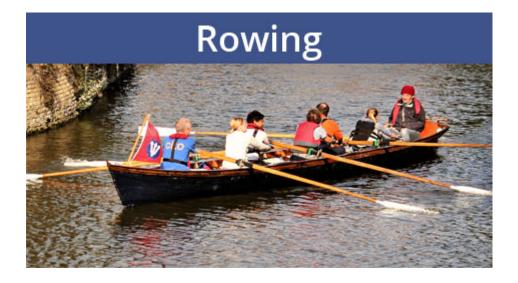

#### Line 14:

</script> <div class="form-group"> Greenwich Yacht Club is a London sailing club offering dinghy, cruiser and rowing opportunities. We also run RYA courses. We are a friendly, member-run club with an amazing clubhouse on the river Thames, just three miles downriver from Tower Bridge. <a href="https://twitter.com/GreenwichYC" class="twitterfollow-button"

## Revision as of 14:34, 11 November 2023

Greenwich Yacht Club is a London sailing club offering dinghy, cruiser and rowing opportunities. We also run RYA courses. We are a friendly, member-run club with an amazing clubhouse on the river Thames, just three miles downriver from Tower Bridge.