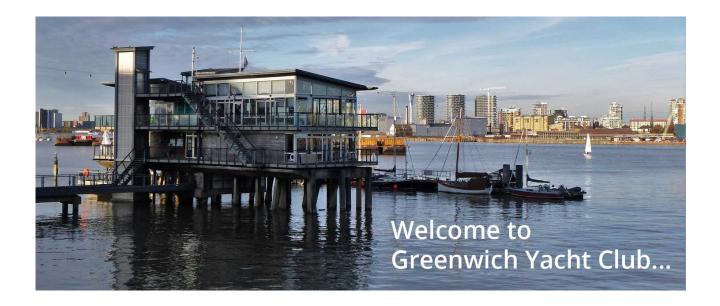

## Revision as of 14:34, 11 November 2023

Greenwich Yacht Club is a London sailing club offering dinghy, cruiser and rowing opportunities. We also run RYA courses. We are a friendly, member-run club with an amazing clubhouse on the river Thames, just three miles downriver from Tower Bridge.