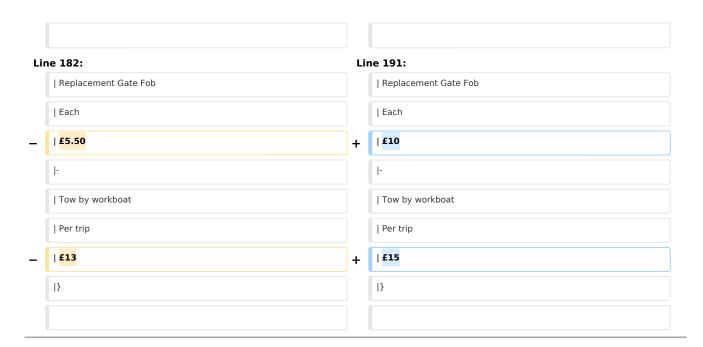

## Miscellaneous

| Sailing Dinghy          | Per day (two persons) | £2<br>3 |
|-------------------------|-----------------------|---------|
| Replacement Gate<br>Fob | Each                  | £1<br>0 |
| Tow by workboat         | Per trip              | £1<br>5 |