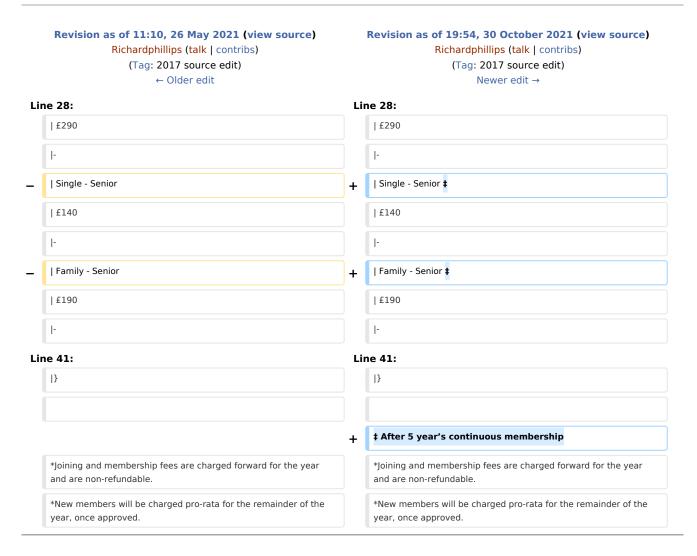

## Membership Fees

|                      | One<br>off |
|----------------------|------------|
| Joining Fee          | £75        |
| Youth Joining<br>Fee | £50        |

|                              | Per<br>year |
|------------------------------|-------------|
| Single - Full                | £240        |
| Family - Full                | £290        |
| Single - Senior ‡            | £140        |
| Family - Senior ‡            | £190        |
| Youth membership (aged < 25) | £100        |
| Single - Overseas            | £100        |

‡ After 5 year's continuous membership

- Joining and membership fees are charged forward for the year and are non-refundable.
- New members will be charged pro-rata for the remainder of the year, once approved.