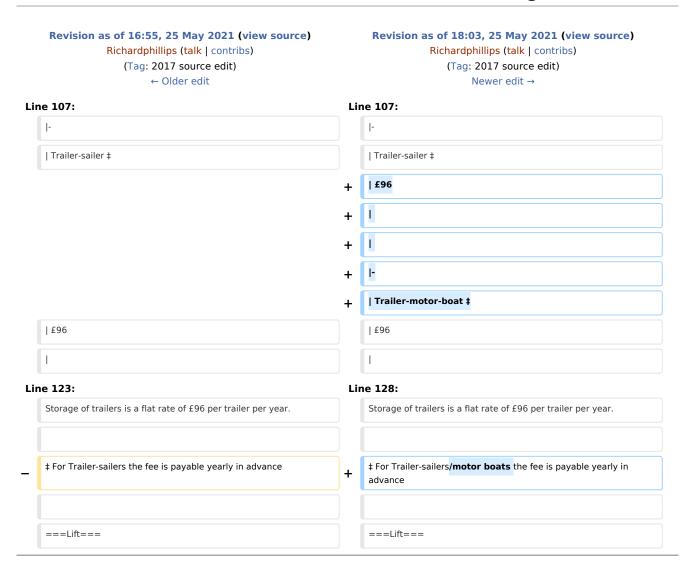

### **Boat Storage**

Members boats stored on the 'hard' in the yard are charged at the following rate per metre per year.

|                      | <18<br>months | >18<br>months | >36<br>months |
|----------------------|---------------|---------------|---------------|
| Monohull             | £60           | £135          | £270          |
| Multihull            | £85           | £185          | £365          |
| Under cover          | £85           | £201          |               |
| Off-Station          | £132          | £252          | £504          |
| Trailer-sailer ‡     | £96           |               |               |
| Trailer-motor-boat ‡ | £96           |               |               |
| Dinghy               | £96           |               |               |
| Trailer-motorboat    | £96           |               |               |

Storage of trailers is a flat rate of £96 per trailer per year.

‡ For Trailer-sailers/motor boats the fee is payable yearly in advance