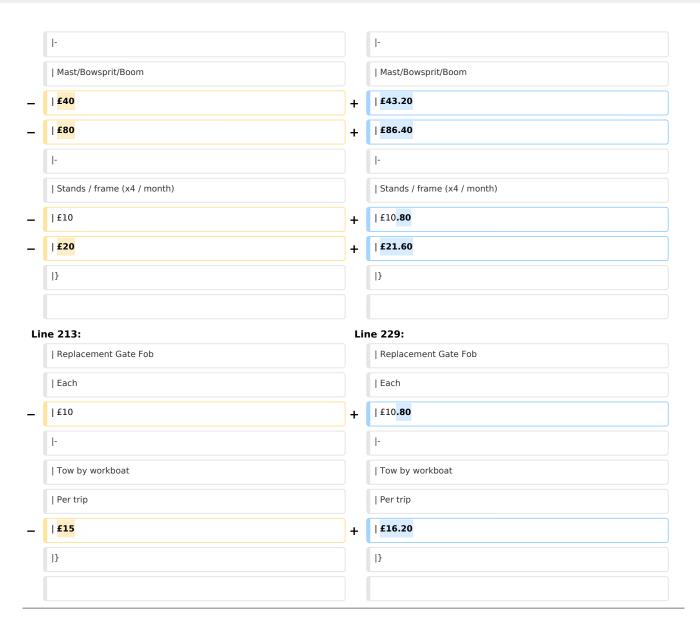

#### Lift

|                 | per<br>metre |
|-----------------|--------------|
| On-<br>Station  | £6.48        |
| Off-<br>Station | £12.96       |

#### Set Down

|                         | On<br>Station | Off<br>Station |
|-------------------------|---------------|----------------|
| Bilge / lifting<br>keel | £16.20        | £32.40         |
| Fin / long keel         | £32.40        | £64.80         |

## Other Equipment

| Equipment          | Membe<br>r | Visito<br>r |
|--------------------|------------|-------------|
| Cherry Picker / hr | £43        | £86.40      |

| Equipment                   | Membe<br>r | Visito<br>r |
|-----------------------------|------------|-------------|
| Pressure washer / use       | £10.80     | £21.60      |
| Forklift truck / hr         | £16.20     | £32.40      |
| Mast/Bowsprit/Boom          | £43.20     | £86.40      |
| Stands / frame (x4 / month) | £10.80     | £21.60      |

## Miscellaneous

| Replacement Gate<br>Fob | Each        | £10.8      |
|-------------------------|-------------|------------|
| Tow by workboat         | Per<br>trip | £16.2<br>0 |