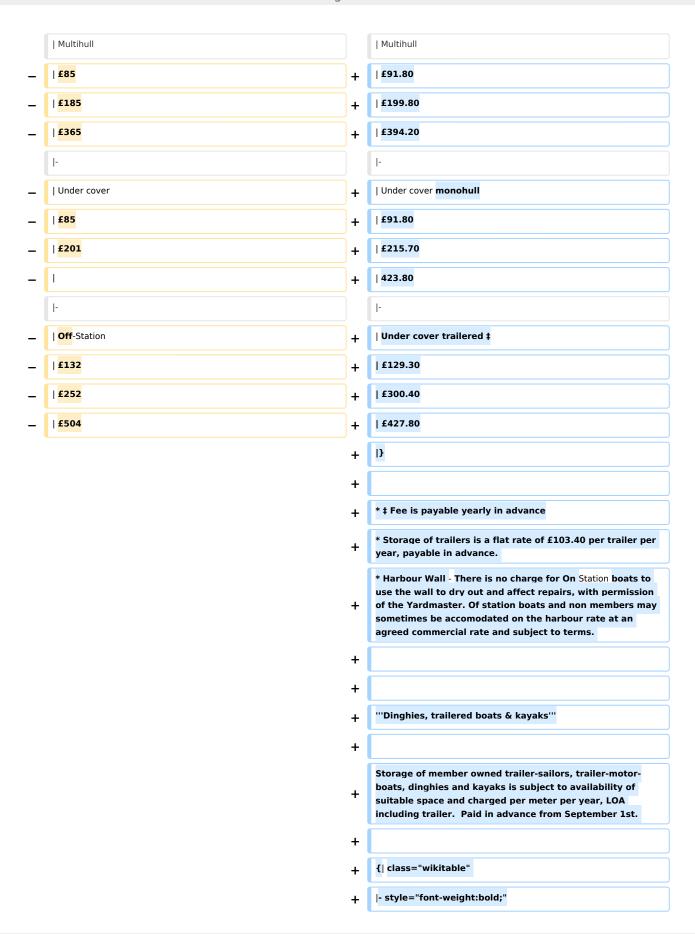

#### Boats in the Yard

Members boats on the 'hard' in the yard are charged at the following rate **per metre per year**.

|                         | <18<br>months | >18<br>months | >36<br>months |
|-------------------------|---------------|---------------|---------------|
| Monohull                | £64.80        | £145.80       | £291.60       |
| Multihull               | £91.80        | £199.80       | £394.20       |
| Under cover monohull    | £91.80        | £215.70       | 423.80        |
| Under cover trailered ‡ | £129.30       | £300.40       | £427.80       |

- ‡ Fee is payable yearly in advance
- Storage of trailers is a flat rate of £103.40 per trailer per year, payable in advance.

 Harbour Wall - There is no charge for On Station boats to use the wall to dry out and affect repairs, with permission of the Yardmaster. Of station boats and non members may sometimes be accommodated on the harbour rate at an agreed commercial rate and subject to terms.

#### Dinghies, trailered boats & kayaks

Storage of member owned trailer-sailors, trailer-motor-boats, dinghies and kayaks is subject to availability of suitable space and charged per meter per year, LOA including trailer. Paid in advance from September 1st.