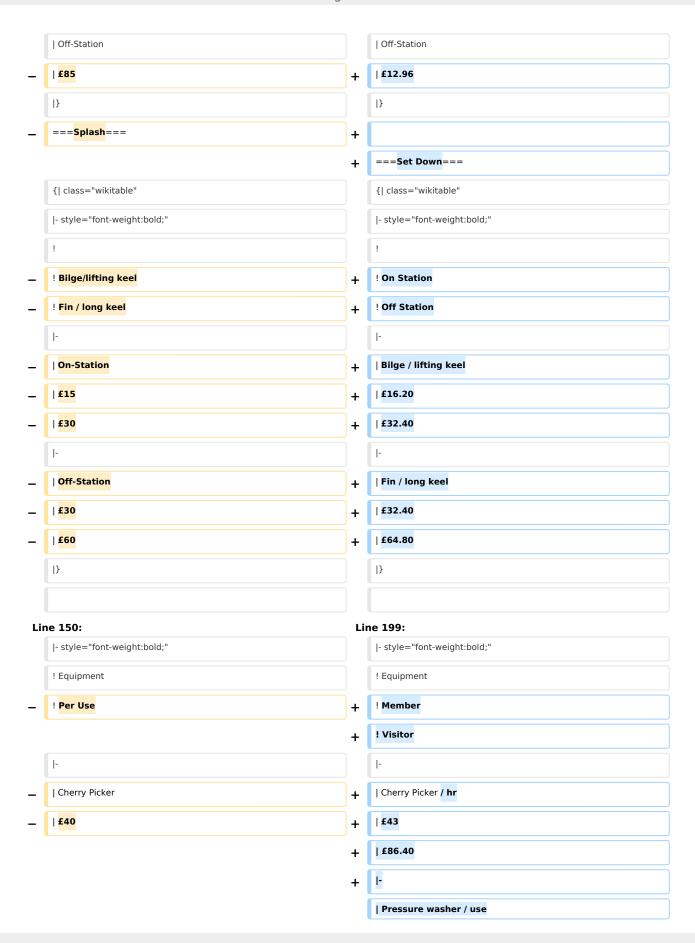

## Visiting Vessels

On approval in advance by the Harbour or Yardmaster, to a maximum of 14 nights, on the pontoon, wall or trots as agreed. Vessels over 12m may occasionally be accommodated at additional cost.

| Size of<br>Vessel | Fee per<br>night |
|-------------------|------------------|
| Up to 12m         | £25              |
| Over 12m          | £35              |

#### Lift

|                 | per<br>metre |
|-----------------|--------------|
| On-<br>Station  | £6.48        |
| Off-<br>Station | £12.96       |

## Set Down

|                         | On<br>Station | Off<br>Station |
|-------------------------|---------------|----------------|
| Bilge / lifting<br>keel | £16.20        | £32.40         |
| Fin / long keel         | £32.40        | £64.80         |

### Other Equipment

| Equipment                   | Membe<br>r | Visito<br>r |
|-----------------------------|------------|-------------|
| Cherry Picker / hr          | £43        | £86.40      |
| Pressure washer / use       | £10.80     | £21.60      |
| Forklift truck / hr         | £16.20     | £32.40      |
| Mast/Bowsprit/Boom          | £43.20     | £86.40      |
| Stands / frame (x4 / month) | £10.80     | £21.60      |