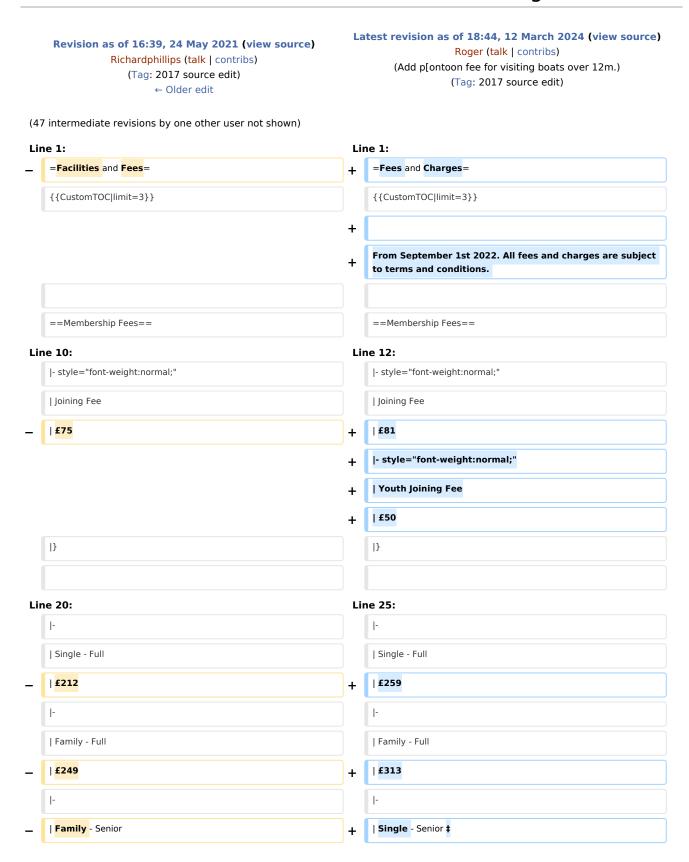

| £115                                                                                  | +  | £151                                                                                                                                                     |
|---------------------------------------------------------------------------------------|----|----------------------------------------------------------------------------------------------------------------------------------------------------------|
| -                                                                                     |    | -                                                                                                                                                        |
| Young person (aged < 25)                                                              | +  | Family - Senior ‡                                                                                                                                        |
| £100                                                                                  | +  | £205                                                                                                                                                     |
| -                                                                                     |    | -                                                                                                                                                        |
| Single - Overseas                                                                     | +  | Youth membership (aged < 25)                                                                                                                             |
| £100                                                                                  |    | £100                                                                                                                                                     |
| D                                                                                     |    | D                                                                                                                                                        |
| ine 37:                                                                               | Li | ne 42:                                                                                                                                                   |
| *Joining and membership fees are charged forward for the year and are non-refundable. |    | *Joining and membership fees are charged forward for the year and are non-refundable.                                                                    |
| *New members will be charged pro-rata for the remainder of the year, once approved.   |    | *New members will be charged pro-rata for the remainder of the year, once approved.                                                                      |
|                                                                                       | +  | *‡ After 5 year's continuous membership, subject to vote of<br>Council as set out in the Articles.                                                       |
| ==Mooring fees==                                                                      |    | ==Mooring fees==                                                                                                                                         |
| *Mooring fees are charged forward for the year and are non-<br>refundable.            | +  | Annual mooring fees are charged in advance for the year and are non-refundable. Boats applying for a mooring must not be more than 40ft LOA and 10 tons. |
| {  class="wikitable"                                                                  |    | {  class="wikitable"                                                                                                                                     |
| +                                                                                     |    | +                                                                                                                                                        |
| Annual charge for members use of club moorings                                        |    |                                                                                                                                                          |
| !Type of mooring                                                                      |    | !Type of mooring                                                                                                                                         |
| !Annual Fee                                                                           |    | !Annual Fee                                                                                                                                              |
| ŀ                                                                                     |    | ŀ                                                                                                                                                        |
| Drying                                                                                |    | Drying                                                                                                                                                   |
| £345                                                                                  | +  | £382                                                                                                                                                     |
| ŀ                                                                                     |    | ŀ                                                                                                                                                        |
| Deep water                                                                            | +  | Deep water                                                                                                                                               |
| £497                                                                                  | +  | £552                                                                                                                                                     |
|                                                                                       | +  | D                                                                                                                                                        |
|                                                                                       | +  |                                                                                                                                                          |
|                                                                                       | +  | ==Visiting Vessels==                                                                                                                                     |

# Membership Fees

|                      | One<br>off |
|----------------------|------------|
| Joining Fee          | £81        |
| Youth Joining<br>Fee | £50        |

|                   | Per<br>year |
|-------------------|-------------|
| Single - Full     | £259        |
| Family - Full     | £313        |
| Single - Senior ‡ | £151        |

|                              | Per<br>year |
|------------------------------|-------------|
| Family - Senior ‡            | £205        |
| Youth membership (aged < 25) | £100        |

- Joining and membership fees are charged forward for the year and are non-refundable.
- New members will be charged pro-rata for the remainder of the year, once approved.
- ‡ After 5 year's continuous membership, subject to vote of Council as set out in the Articles.

### Mooring fees

Annual mooring fees are charged in advance for the year and are non-refundable. Boats applying for a mooring must not be more than 40ft LOA and 10 tons.

| Type of mooring | Annual<br>Fee |
|-----------------|---------------|
| Drying          | £382          |
| Deep water      | £552          |