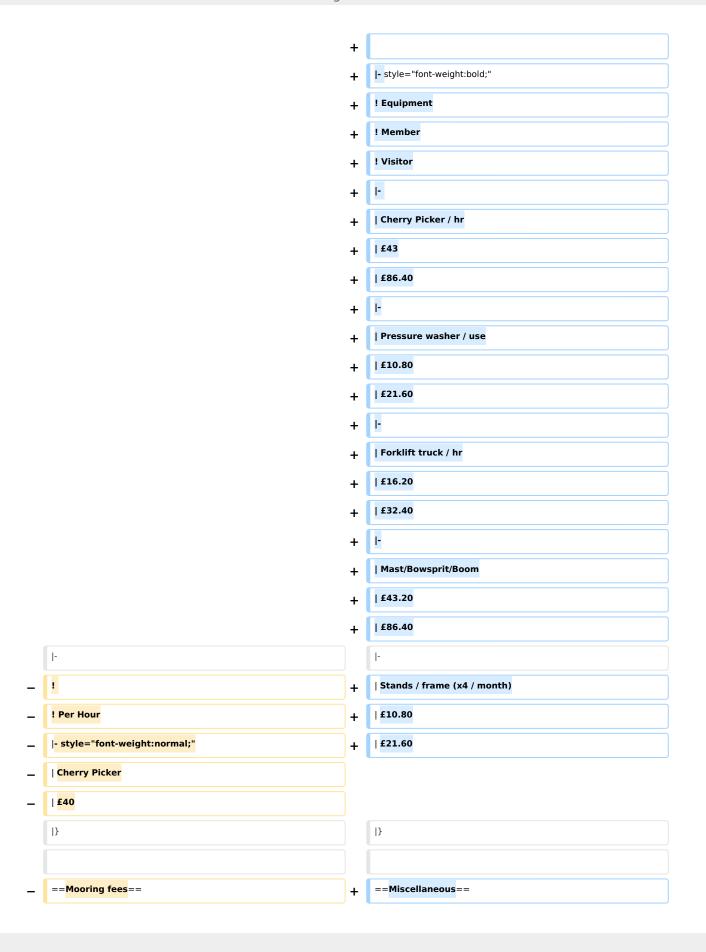

|     | ===Lift===                                     |   | ===Lift===                  |  |
|-----|------------------------------------------------|---|-----------------------------|--|
| Lir | Line 66:                                       |   | Line 170:                   |  |
|     | - style="font-weight:bold;"                    |   | - style="font-weight:bold;" |  |
|     | !                                              |   | !                           |  |
| -   | ! Price per meter LOA                          | + | ! per metre                 |  |
|     | ŀ                                              |   | ŀ                           |  |
|     | On-Station                                     |   | On-Station                  |  |
| -   | £60                                            | + | £6.48                       |  |
|     | ŀ                                              |   | ŀ                           |  |
|     | Off-Station                                    |   | Off-Station                 |  |
| -   | £85                                            | + | £12.96                      |  |
|     | }                                              |   | []                          |  |
| -   | === <mark>Splash</mark> ===                    | + |                             |  |
|     |                                                | + | ===Set Down===              |  |
|     | {  class="wikitable"                           |   | {  class="wikitable"        |  |
|     | - style="font-weight:bold;"                    |   | - style="font-weight:bold;" |  |
|     | I .                                            |   | !                           |  |
| -   | ! Bilge/lifting keel                           | + | ! On Station                |  |
| -   | ! Fin / long keel                              | + | ! Off Station               |  |
|     | ŀ                                              |   | ŀ                           |  |
| -   | On-Station                                     | + | Bilge / lifting keel        |  |
| -   | £15                                            | + | f16.20                      |  |
| -   | £30                                            | + | £32.40                      |  |
|     | F                                              |   | ŀ                           |  |
| -   | Off-Station                                    | + | Fin / long keel             |  |
| -   | £30                                            | + | £32.40                      |  |
| -   | £60                                            | + | £64.80                      |  |
|     | 1}                                             |   | 1}                          |  |
| -   | === <mark>Cherry Picker</mark> ===             | + |                             |  |
| -   | {  class="wikitable" style="font-weight:bold;" | + | ===Other Equipment===       |  |
|     |                                                |   | {  class="wikitable"        |  |

|     | {  class="wikitable"                                                                                                          |   | {  class="wikitable"                                                                                  |
|-----|-------------------------------------------------------------------------------------------------------------------------------|---|-------------------------------------------------------------------------------------------------------|
| -   | I+                                                                                                                            |   |                                                                                                       |
| -   | Annual charge for members use of club moorings                                                                                |   |                                                                                                       |
| _   | !Type of mooring                                                                                                              |   |                                                                                                       |
| _   | !Annual Fee                                                                                                                   |   |                                                                                                       |
| _   | I-                                                                                                                            |   |                                                                                                       |
| _   | Drying                                                                                                                        |   |                                                                                                       |
| _   | £345                                                                                                                          |   |                                                                                                       |
|     | -                                                                                                                             |   | ŀ                                                                                                     |
|     |                                                                                                                               |   | 1                                                                                                     |
| -   | Deep water Pontoon                                                                                                            | + | Replacement Gate Fob                                                                                  |
| -   | E497                                                                                                                          | + | Each                                                                                                  |
|     |                                                                                                                               | + | £10.80                                                                                                |
|     | I-                                                                                                                            |   | F                                                                                                     |
| - [ | Deep water Trot                                                                                                               | + | Tow by workboat                                                                                       |
| -   | <mark>£497</mark>                                                                                                             | + | Per trip                                                                                              |
|     |                                                                                                                               | + | £16.20                                                                                                |
|     | }                                                                                                                             |   | D                                                                                                     |
|     |                                                                                                                               |   |                                                                                                       |
| -   | *Joining and membership fees are charged forward for the year and are non-refundable.                                         | + | ==Payment Terms==                                                                                     |
| -   | *New members will be charged pro-rata for the remainder of the year, once approved.                                           | + | Payment of invoices is due within 30 days of the invoice date, and a penalty will apply if paid late. |
| - ( | *Mooring fees are charged forward for the year and are non-refundable.                                                        | + |                                                                                                       |
| - ( | *All charges for yard time are applicable to mooring holders only, except for those on approved projects.                     | + |                                                                                                       |
| -   | *If you are invoiced forward for yard fees, and your boat leaves the yard, we will issue a credit for the outstanding amount. | + | _NOAUTHORS_                                                                                           |
| -   | *Payment of invoices is due within 30 days of the invoice date, and a penalty will apply if paid late.                        | + | _HIDETITLE_                                                                                           |
|     |                                                                                                                               | + | _NOEDITSECTION_                                                                                       |
|     |                                                                                                                               | + | NОТОС                                                                                                 |
|     |                                                                                                                               | + | _HIDDENCAT_                                                                                           |

#### Lift

|                 | per<br>metre |
|-----------------|--------------|
| On-<br>Station  | £6.48        |
| Off-<br>Station | £12.96       |

### Set Down

|                         | On<br>Station | Off<br>Station |
|-------------------------|---------------|----------------|
| Bilge / lifting<br>keel | £16.20        | £32.40         |
| Fin / long keel         | £32.40        | £64.80         |

## Other Equipment

| Equipment                   | Membe  | Visito |
|-----------------------------|--------|--------|
| Equipment                   | r      | r      |
| Cherry Picker / hr          | £43    | £86.40 |
| Pressure washer / use       | £10.80 | £21.60 |
| Forklift truck / hr         | £16.20 | £32.40 |
| Mast/Bowsprit/Boom          | £43.20 | £86.40 |
| Stands / frame (x4 / month) | £10.80 | £21.60 |

### Miscellaneous

| Replacement Gate<br>Fob | Each        | £10.8<br>0 |
|-------------------------|-------------|------------|
| Tow by workboat         | Per<br>trip | £16.2<br>0 |