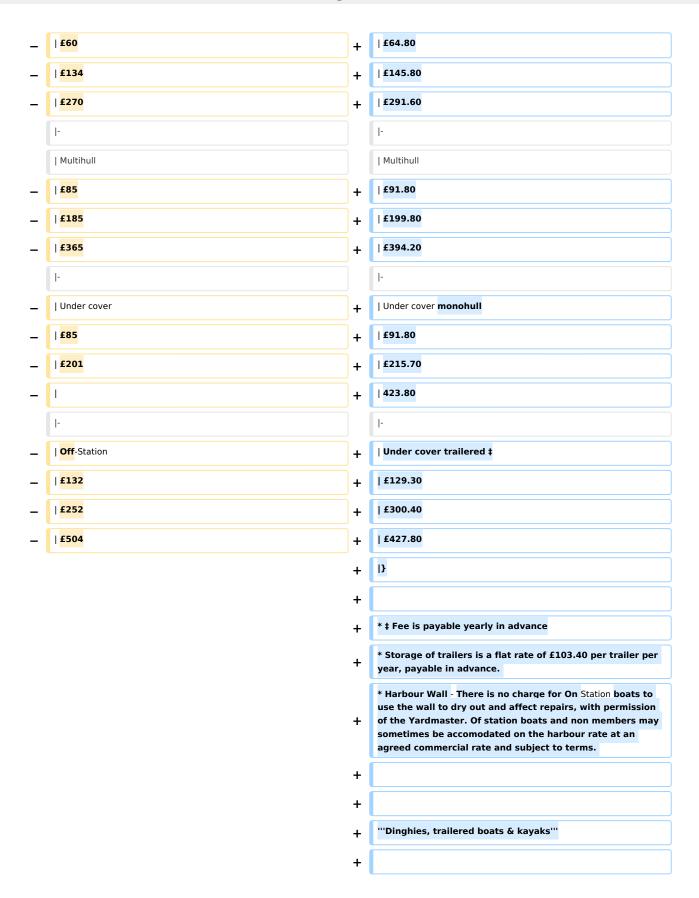

|   |                                                                 | + | Storage of member owned trailer-sailors, trailer-motor-<br>boats, dinghies and kayaks is subject to availability of<br>suitable space and charged per meter per year, LOA<br>including trailer. Paid in advance from September 1st. |
|---|-----------------------------------------------------------------|---|-------------------------------------------------------------------------------------------------------------------------------------------------------------------------------------------------------------------------------------|
|   |                                                                 | + |                                                                                                                                                                                                                                     |
|   |                                                                 | + | {  class="wikitable"                                                                                                                                                                                                                |
|   |                                                                 | + | - style="font-weight:bold;"                                                                                                                                                                                                         |
|   |                                                                 | + | [+                                                                                                                                                                                                                                  |
|   |                                                                 | + | 1                                                                                                                                                                                                                                   |
|   |                                                                 | + | ! First year or meets activity test‡ for last 12 months                                                                                                                                                                             |
|   |                                                                 | + | ! Did not meet activity test‡ for previous 12 months                                                                                                                                                                                |
|   |                                                                 | + | ! Did not meet activity test‡ for previous 24 months                                                                                                                                                                                |
|   | ŀ                                                               |   | Į-                                                                                                                                                                                                                                  |
| - | Trailer <mark>-sailer</mark>                                    | + | Trailer sailors and trailer motor boats                                                                                                                                                                                             |
| _ | £96                                                             | + | £106                                                                                                                                                                                                                                |
| - | I                                                               | + | £238                                                                                                                                                                                                                                |
| - | I                                                               | + | £475                                                                                                                                                                                                                                |
|   | ŀ                                                               |   | l-                                                                                                                                                                                                                                  |
| - | Dinghy                                                          | + | Dinghies                                                                                                                                                                                                                            |
| - | £96                                                             | + | £53                                                                                                                                                                                                                                 |
| - | l                                                               | + | £106                                                                                                                                                                                                                                |
| - | I                                                               | + | £238                                                                                                                                                                                                                                |
|   | ŀ                                                               |   | Į-                                                                                                                                                                                                                                  |
| - | Trailer-motorboat                                               | + | Kayaks                                                                                                                                                                                                                              |
| - | £96                                                             | + | £26.50                                                                                                                                                                                                                              |
| - | l                                                               | + | £53                                                                                                                                                                                                                                 |
| - | l                                                               | + | £106                                                                                                                                                                                                                                |
|   | D                                                               |   | 1}                                                                                                                                                                                                                                  |
| - | Storage of trailers is a flat rate of £96 per trailer per year. | + |                                                                                                                                                                                                                                     |
|   |                                                                 | + | ‡ An 'active' vessel must have been used on the water four times in the year. The 'private dinghy yard discount policy' has been rescinded.                                                                                         |
|   |                                                                 |   |                                                                                                                                                                                                                                     |

#### Boats in the Yard

Members boats on the 'hard' in the yard are charged at the following rate **per metre per year**.

|                         | <18<br>months | >18<br>months | >36<br>months |
|-------------------------|---------------|---------------|---------------|
| Monohull                | £64.80        | £145.80       | £291.60       |
| Multihull               | £91.80        | £199.80       | £394.20       |
| Under cover monohull    | £91.80        | £215.70       | 423.80        |
| Under cover trailered ‡ | £129.30       | £300.40       | £427.80       |

- ‡ Fee is payable yearly in advance
- Storage of trailers is a flat rate of £103.40 per trailer per year, payable in advance.
- Harbour Wall There is no charge for On Station boats to use the wall to dry out and affect repairs, with permission of the Yardmaster. Of station boats and non members may sometimes be accommodated on the harbour rate at an agreed commercial rate and subject to terms.

#### Dinghies, trailered boats & kayaks

Storage of member owned trailer-sailors, trailer-motor-boats, dinghies and kayaks is subject to availability of suitable space and charged per meter per year, LOA including trailer. Paid in advance from September 1st.

|                                         | First year or meets activity test‡ for last 12 months | Did not meet activity<br>test‡ for previous 12<br>months | Did not meet activity<br>test‡ for previous 24<br>months |
|-----------------------------------------|-------------------------------------------------------|----------------------------------------------------------|----------------------------------------------------------|
| Trailer sailors and trailer motor boats | £106                                                  | £238                                                     | £475                                                     |
| Dinghies                                | £53                                                   | £106                                                     | £238                                                     |
| Kayaks                                  | £26.50                                                | £53                                                      | £106                                                     |

‡ An 'active' vessel must have been used on the water four times in the year. The 'private dinghy yard discount policy' has been rescinded.