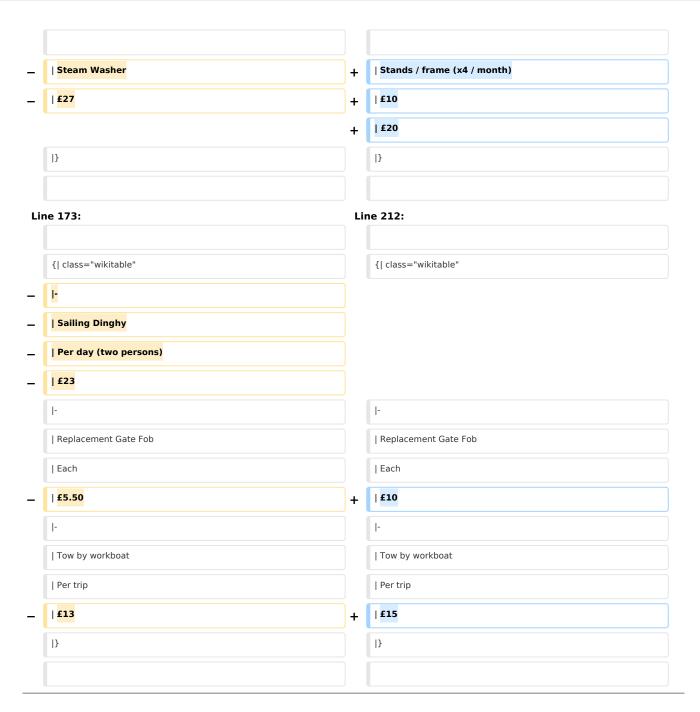

## Other Equipment

| Equipment                   | Membe<br>r | Visito<br>r |
|-----------------------------|------------|-------------|
| Cherry Picker / hr          | £40        | £80         |
| Pressure washer / use       | £10        | £20         |
| Forklift truck / hr         | £15        | £30         |
| Mast/Bowsprit/Boom          | £40        | £80         |
| Stands / frame (x4 / month) | £10        | £20         |

## Miscellaneous

| Replacement Gate<br>Fob | Each        | £1<br>0 |
|-------------------------|-------------|---------|
| Tow by workboat         | Per<br>trip | £1<br>5 |