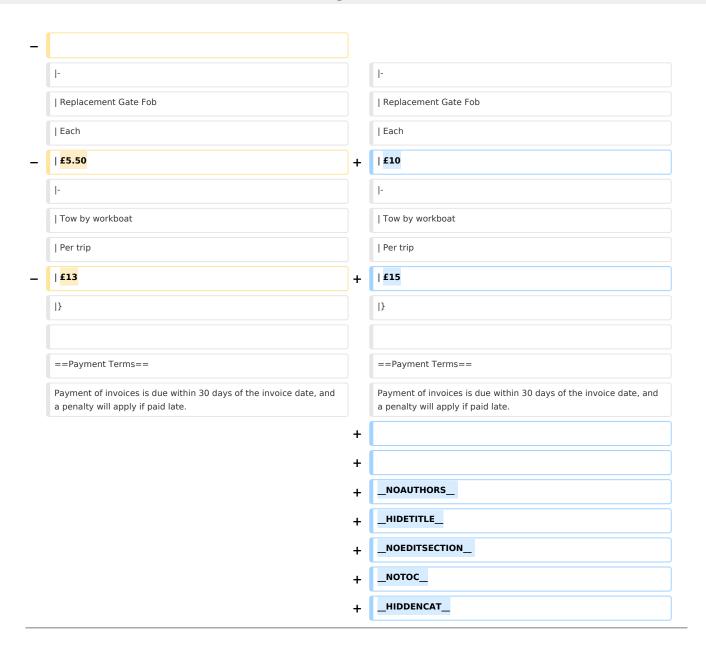

### Miscellaneous

| Replacement Gate<br>Fob | Each        | £1<br>0 |
|-------------------------|-------------|---------|
| Tow by workboat         | Per<br>trip | £1<br>5 |

## **Payment Terms**

Payment of invoices is due within 30 days of the invoice date, and a penalty will apply if paid late.