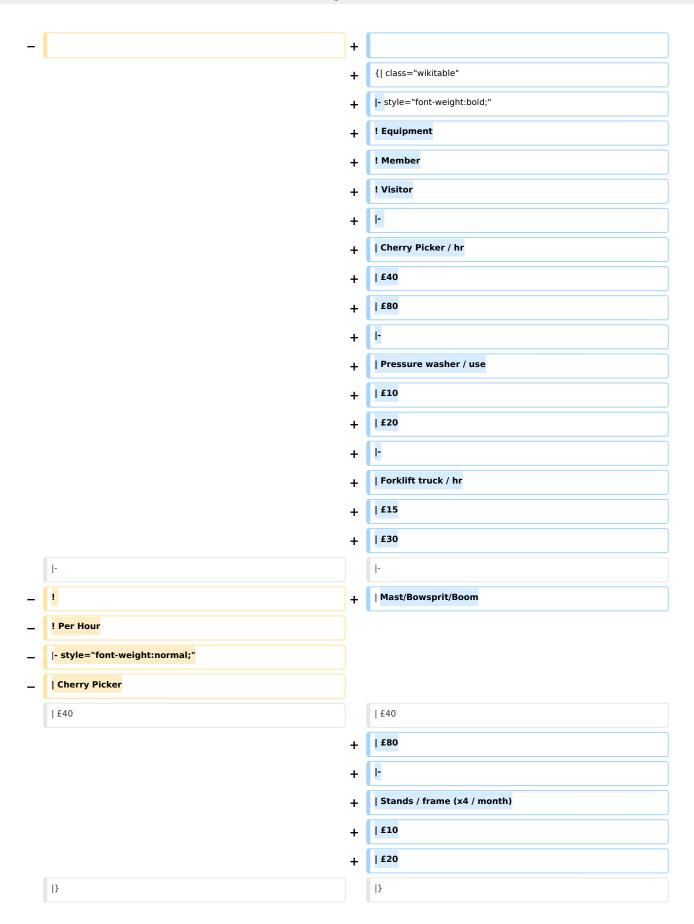

## Other Equipment

| Equipment          | Membe<br>r | Visito<br>r |
|--------------------|------------|-------------|
| Cherry Picker / hr | £40        | £80         |

| Equipment                   | Membe<br>r | Visito<br>r |
|-----------------------------|------------|-------------|
| Pressure washer / use       | £10        | £20         |
| Forklift truck / hr         | £15        | £30         |
| Mast/Bowsprit/Boom          | £40        | £80         |
| Stands / frame (x4 / month) | £10        | £20         |