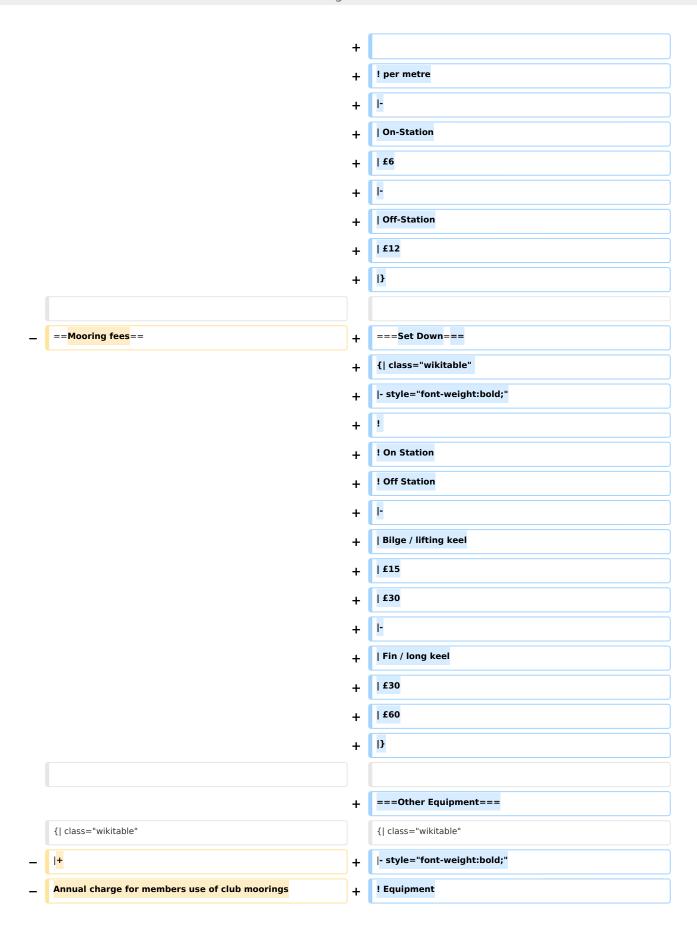

#### Lift

|                 | per<br>metre |
|-----------------|--------------|
| On-<br>Station  | £6           |
| Off-<br>Station | £12          |

#### Set Down

|                         | On<br>Station | Off<br>Station |
|-------------------------|---------------|----------------|
| Bilge / lifting<br>keel | £15           | £30            |
| Fin / long keel         | £30           | £60            |

## Other Equipment

| Equipment                   | Membe | Visito |
|-----------------------------|-------|--------|
| Equipment                   | r     | r      |
| Cherry Picker / hr          | £40   | £80    |
| Pressure washer / use       | £10   | £20    |
| Forklift truck / hr         | £15   | £30    |
| Mast/Bowsprit/Boom          | £40   | £80    |
| Stands / frame (x4 / month) | £10   | £20    |