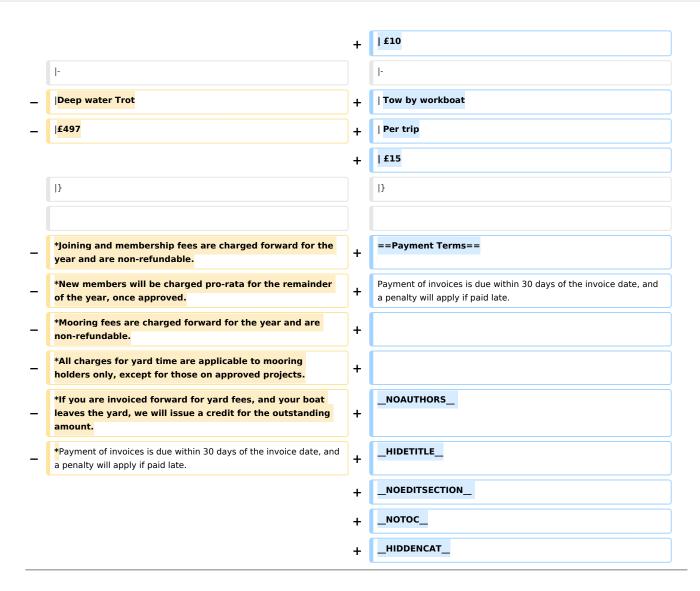

#### Annual charge for members use of club moorings

| Type of mooring       | Annual<br>Fee |
|-----------------------|---------------|
| Drying                | £345          |
| Deep water<br>Pontoon | £497          |
| Deep water Trot       | £497          |

### Miscellaneous

| Replacement Gate<br>Fob | Each | £1<br>0 |
|-------------------------|------|---------|
| Tow by workboat         | Per  | £1      |
| TOW by Workboat         | trip | 5       |

## **Payment Terms**

Payment of invoices is due within 30 days of the invoice date, and a penalty will apply if paid late.