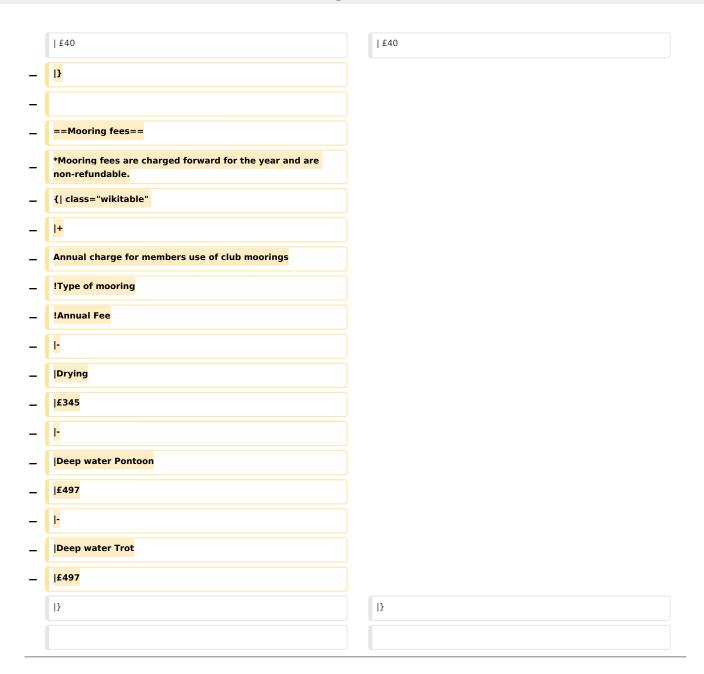

## Mooring fees

• Mooring fees are charged forward for the year and are non-refundable.

#### Annual charge for members use of club moorings

| Type of mooring       | Annual<br>Fee |
|-----------------------|---------------|
| Drying                | £345          |
| Deep water<br>Pontoon | £497          |
| Deep water Trot       | £497          |