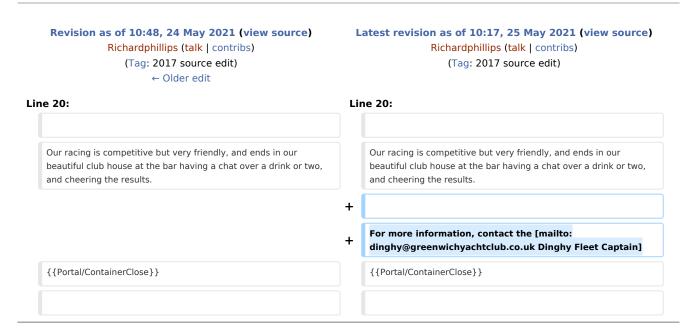

## Latest revision as of 10:17, 25 May 2021

GYC has a thriving dinghy section. Our sailing calendar includes races, cruises and training and we welcome new members who have never sailed before.

Over the last two years we have updated our fleet, choosing the 2000 as our preferred two-person racing boat, and the Laser as our preferred solo boat. Both boats cater for a wide range of skills, and have fairly similar handicaps – resulting in close racing.