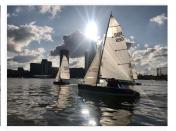

## Latest revision as of 10:17, 25 May 2021

GYC has a thriving dinghy section. Our sailing calendar includes races, cruises and training and we welcome new members who have never sailed before.

Over the last two years we have updated our fleet, choosing the 2000 as our preferred two-person racing boat, and the Laser as our preferred solo boat. Both boats cater for a wide range of skills, and have fairly similar handicaps – resulting in close racing.