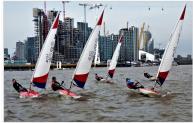

We have a Summer and a Winter Series for those sailors who enjoy racing, with a variety of race formats: 'Round The Cans' in front of our club, longer distance races round the peninsula to Greenwich, match racing against other clubs and even a 20km race from GYC east to the QE2 Bridge – 'Her Majesty's Cup' – that marks the start of our Winter Series.

## Gallery

Export: 06.05.2024