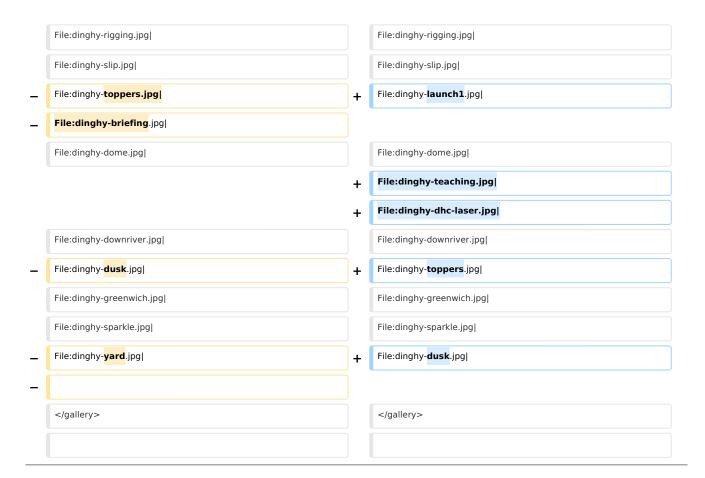

<gallery mode="packed"></gallery>                                                                                                                         |
| File:dinghy- <mark>dhc-laser</mark> .jpg                                                                                                                  | +   | File:dinghy- <b>briefing</b> .jpg                                                                                                                         |
| File:dinghy- <mark>launch1</mark> .jpg                                                                                                                    | +   | File:dinghy- <mark>yard</mark> .jpg                                                                                                                       |





## Latest revision as of 10:17, 25 May 2021



GYC has a thriving dinghy section. Our sailing calendar includes races, cruises and training and we welcome new members who have never sailed before.



Over the last two years we have updated our fleet, choosing the 2000 as our preferred two-person racing boat, and the Laser as our preferred solo boat. Both boats cater for a wide range of skills, and have fairly similar handicaps – resulting in close racing.

We look to be an active part of the 2000 and UK Laser Class Associations, and our sailors often attend open events. Offering to crew with an experienced club helm is an ideal way of getting out on the water and beginning your sailing adventure!

On weekday evenings during the summer, or at the weekend throughout the year, we organise i