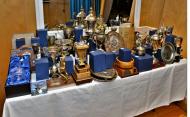

### Annual dinner dance and prize giving

This is landmark, annual event for the club that not only marks the end of our year but - more importantly - is an occasion that honours the club and its more active members. We give out some very important prizes to people who have contributed to the life and health of our club.