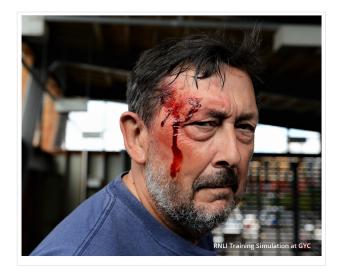

### Assisting the RNLI

Unsurprisingly, many members support the Royal National Lifeboat Institution! For several years the club has helped the RNLI train volunteers in London by hosting a training event, with members offering their services as accident victims, corpses or troublesome sailors in need of help from the RNLI.

No Stevens were harmed in the making of this photograph.