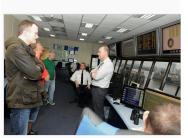

### Lectures and study visits

Members of the club and visiting experts often provide talks to members on topics as diverse as sailing in the arctic or navigating the tidal thames. Each year we are invited to visit London Vesel Traffic System (VTS) at the Thames barrier.