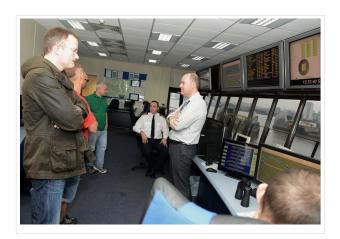

### Lectures and study visits

Members of the club and visiting experts often provide talks to members on topics as diverse as sailing in the arctic or navigating the tidal thames. Each year we are invited to visit London Vesel Traffic System (VTS) at the Thames barrier.