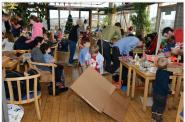

### Winter Solstice Boat Building

Getting out on the water can be a bit harder during the winter months - but a standing fixture to get everyone outside and the younger members involved is the solstice boat race! Build a model boat and win lasting glory as we race them on the Thames.