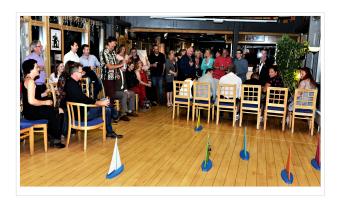

### Annual dinner dance and prize giving

This is landmark, annual event for the club that not only marks the end of our year but - more importantly - is an occasion that honours the club and its more active members. We give out some very important prizes to people who have contributed to the life and health of our club.