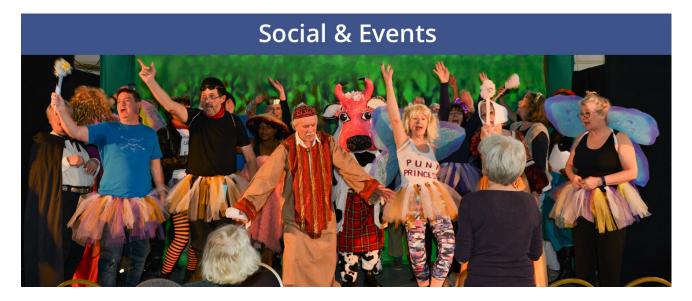

# Miscellaneous Mayhem

- Pantomime (participation is optional!)
- Themed murder mystry night
- Club Quiz
- St Georges day themed club night