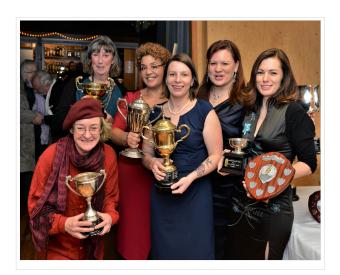

### Annual dinner dance and prize giving

This is landmark, annual event for the club that not only marks the end of our year but - more importantly - is an occasion that honours the club and its more active members. We give out some very important prizes to people who have contributed to the life and health of our club.