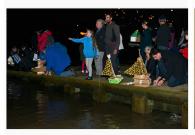

### Winter Solstice Boat Building

Getting out on the water can be a bit harder during the winter months - but a standing fixture to get everyone outside and the younger members involved is the solstice boat race! Build a model boat and win lasting glory as we race them on the Thames.