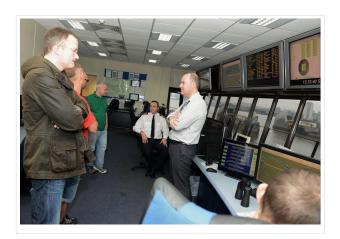

#### Lectures and study visits

Members of the club and visiting experts often provide talks to members on topics as diverse as sailing in the arctic or navigating the tidal thames. Each year we are invited to visit London Vesel Traffic System (VTS) at the Thames barrier.