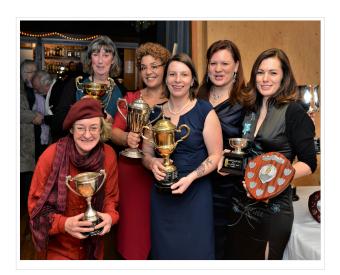

#### Annual dinner dance and prize giving

This is landmark, annual event for the club that not only marks the end of our year but - more importantly - is an occasion that honours the club and its more active members. We give out some very important prizes to people who have contributed to the life and health of our club.