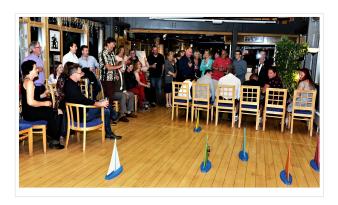

#### Annual dinner dance and prize giving

This is landmark, annual event for the club that not only marks the end of our year but - more importantly - is an occasion that honours the club and its more active members. We give out some very important prizes to people who have contributed to the life and health of our club.

# Miscellaneous Mayhem

- Pantomime (participation is optional!)
- Themed murder mystry night
- Club Quiz
- St Georges day themed club night