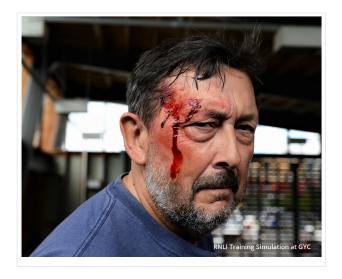

#### Assisting the RNLI

Unsurprisingly, many members support the Royal National Lifeboat Institution! For several years the club has helped the RNLI train volunteers in London by hosting a training event, with members offering their services as accident victims, corpses or troublesome sailors in need of help from the RNLI.

No Stevens were harmed in the making of this photograph.