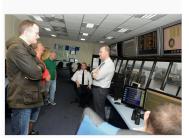

#### Lectures and study visits

Members of the club and visiting experts often provide talks to members on topics as diverse as sailing in the arctic or navigating the tidal thames. Each year we are invited to visit London Vesel Traffic System (VTS) at the Thames barrier.