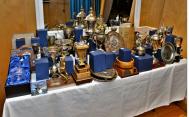

#### Annual dinner dance and prize giving

This is landmark, annual event for the club that not only marks the end of our year but - more importantly - is an occasion that honours the club and its more active members. We give out some very important prizes to people who have contributed to the life and health of our club.