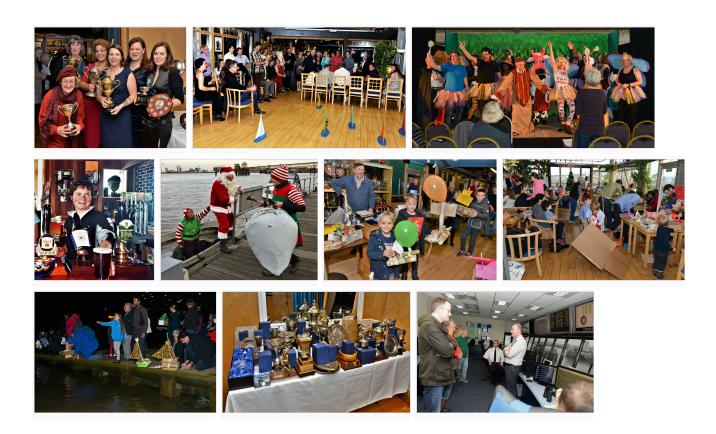

#### Annual dinner dance and prize giving

This is landmark, annual event for the club that not only marks the end of our year but - more importantly - is an occasion that honours the club and its more active members. We give out some very important prizes to people who have contributed to the life and health of our club.

### Miscellaneous Mayhem

Export: 08.05.2024

- Pantomime (participation is optional!)
- Themed murder mystry night
- Club Quiz
- St Georges day themed club night

#### Winter Solstice Boat Building

Getting out on the water can be a bit harder during the winter months - but a standing fixture to get everyone outside and the younger members involved is the solstice boat race! Build a model boat and win lasting glory as we race them on the Thames.

#### Assisting the RNLI

Unsurprisingly, many members support the Royal National Lifeboat Institution! For several years the club has helped the RNLI train volunteers in London by hosting a training event, with members offering their services as accident victims, corpses or troublesome sailors in need of help from the RNLI.

#### 'Push the Boat Out' weekend

Push the Boat Out is a series of open days offering free or low cost 'try sailing' opportunities around the UK. More than 390 RYA affiliated clubs and training centres will be opening their doors to the local community to try sailing - including Greenwich Yacht Club.