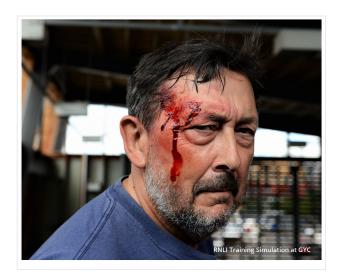

#### Assisting the RNLI

Unsurprisingly, many members support the Royal National Lifeboat Institution! For several years the club has helped the RNLI train volunteers in London by hosting a training event, with members offering their services as accident victims, corpses or troublesome sailors in need of help from the RNLI.

No Stevens were harmed in the making of this photograph.