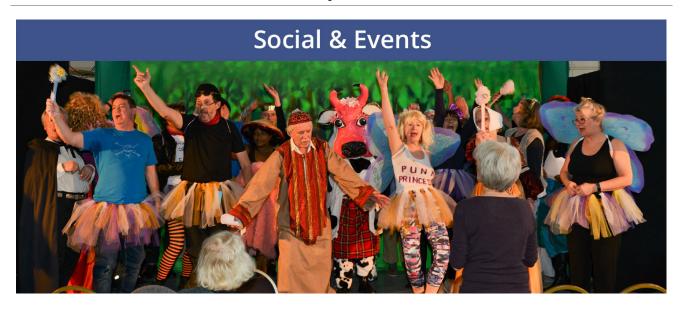

### Miscellaneous Mayhem

Export: 08.05.2024

- Pantomime (participation is optional!)
- Themed murder mystry night
- Club Quiz
- St Georges day themed club night