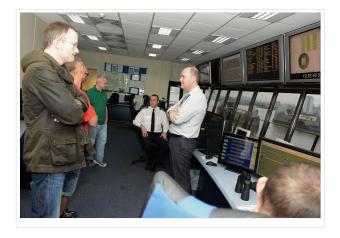

#### Lectures and study visits

Members of the club and visiting experts often provide talks to members on topics as diverse as sailing in the arctic or navigating the tidal thames. Each year we are invited to visit London Vesel Traffic System (VTS) at the Thames barrier.