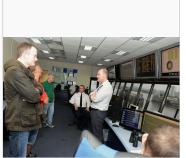

#### Lectures and study visits

Members of the club and visiting experts often provide talks to members on topics as diverse as sailing in the arctic or navigating the tidal thames. Each year we are invited to visit London Vesel Traffic System (VTS) at the Thames barrier.

During covid we moved talks online and some of the recordings are included on this website.