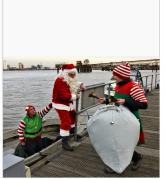

### Winter Solstice Boat Building

Getting out on the water can be a bit harder during the winter months - but a standing fixture to get everyone outside and the younger members involved is the solstice boat race! Build a model boat and win lasting glory as we race them on the Thames.