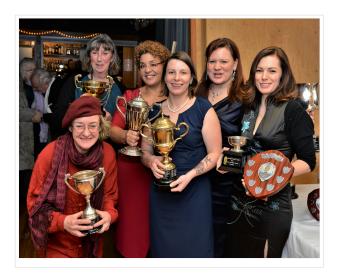

#### Annual dinner dance and prize giving

This is landmark, annual event for the club that not only marks the end of our year but - more importantly - is an occasion that honours the club and its more active members. We give out some very important prizes to people who have contributed to the life and health of our club.