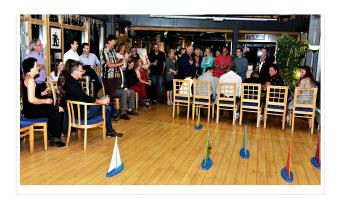

#### Annual dinner dance and prize giving

This is landmark, annual event for the club that not only marks the end of our year but - more importantly - is an occasion that honours the club and its more active members. We give out some very important prizes to people who have contributed to the life and health of our club.