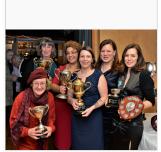

#### Annual dinner dance and prize giving

This is landmark, annual event for the club that not only marks the end of our year but - more importantly - is an occasion that honours the club and its more active members. We give out some very important prizes to people who have contributed to the life and health of our club.