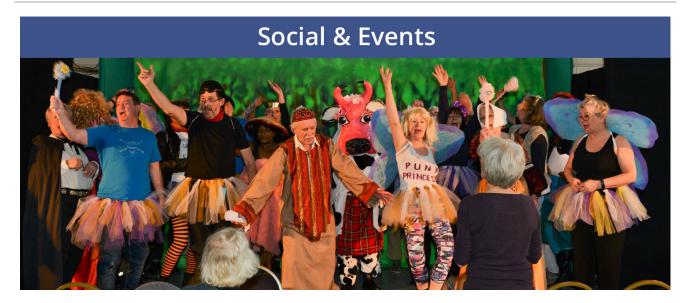

## Miscellaneous Mayhem

- Pantomime (participation is optional!)
- Themed murder mystry night
- Club Quiz
- St Georges day themed club night