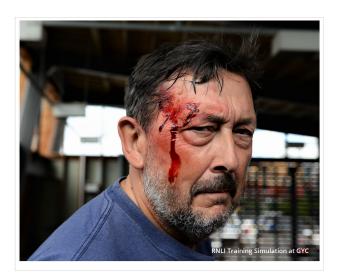

#### Assisting the RNLI

Unsurprisingly, many members support the Royal National Lifeboat Institution! For several years the club has helped the RNLI train volunteers in London by hosting a training event, with members offering their services as accident victims, corpses or troublesome sailors in need of help from the RNLI.

No Stevens were harmed in the making of this photograph.