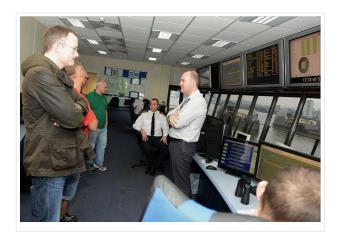

#### Lectures and study visits

Members of the club and visiting experts often provide talks to members on topics as diverse as sailing in the arctic or navigating the tidal thames. Each year we are invited to visit London Vesel Traffic System (VTS) at the Thames barrier.

During covid we moved talks online and some of the recordings are included on this website.