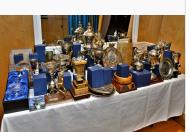

#### Annual dinner dance and prize giving

This is landmark, annual event for the club that not only marks the end of our year but - more importantly - is an occasion that honours the club and its more active members. We give out some very important prizes to people who have contributed to the life and health of our club.