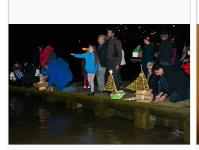

## Greek flotilla holiday

Some years, members have organised a flottila sailing holiday around the greek islands.

'Push the Boat Out' weekend

Push the Boat Out is a series of open days offering free or low cost 'try sailing' opportunities around the UK. More than 390 RYA affiliated clubs and training centres will be opening their doors to the local community to try sailing - including Greenwich Yacht Club.

Push the Boat Out is aimed at anyone interested in getting into a boat and out on the water. With no experience or equipment necessary, events are aimed at complete beginners, as well as more experienced sailors looking for a way back into the sport or interested in finding out more about their local club. Families, children, partners, individuals, groups of friends – everyone is welcome.