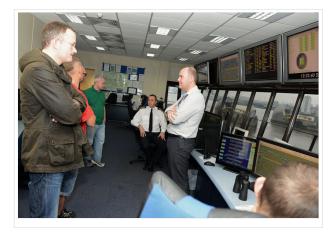

### Lectures and study visits

Members of the club and visiting experts often provide talks to members on topics as diverse as sailing in the arctic or navigating the tidal thames. Each year we are invited to visit London Vesel Traffic System (VTS) at the Thames barrier.

During covid we moved talks online and some of the recordings are included on this website.