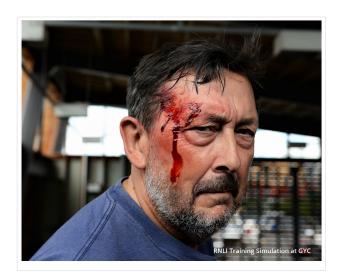

### Assisting the RNLI

Unsurprisingly, many members support the Royal National Lifeboat Institution! For several years the club has helped the RNLI train volunteers in London by hosting a training event, with members offering their services as accident victims, corpses or troublesome sailors in need of help from the RNLI.

No Stevens were harmed in the making of this photograph.