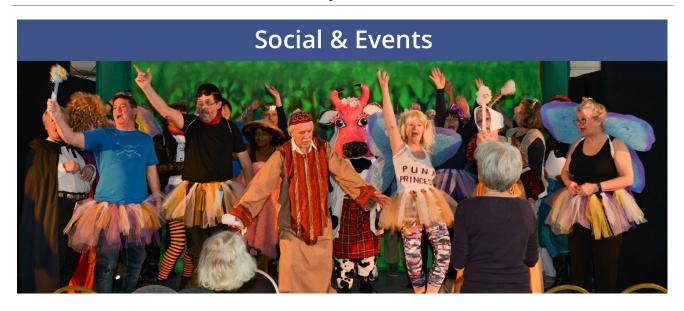

## Miscellaneous Mayhem

Export: 03.05.2024

- Pantomime (participation is optional!)
- Themed murder mystry night
- Club Quiz
- St Georges day themed club night