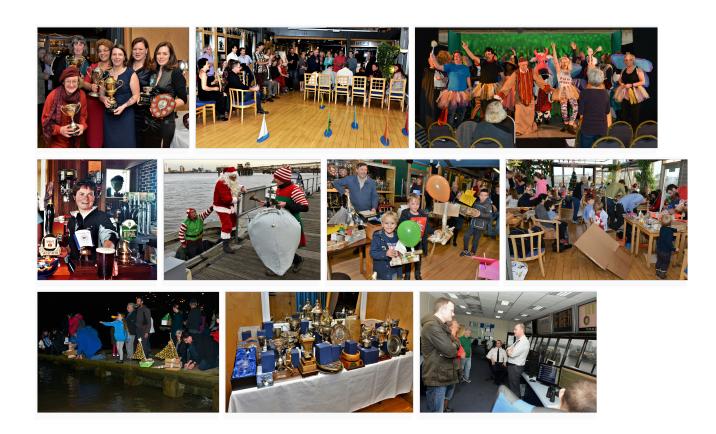

#### Annual dinner dance and prize giving

This is landmark, annual event for the club that not only marks the end of our year but - more importantly - is an occasion that honours the club and its more active members. We give out some very important prizes to people who have contributed to the life and health of our club.

### Winter Solstice Boat Building

Getting out on the water can be a bit harder during the winter months - but a standing fixture to get everyone outside and the younger members involved is the solstice boat race! Build a model boat and win lasting glory as we race them on the Thames.

During the Open House festival, many buildings considered to be of architectural significance open their doors for free public tours - and this includes the amazing clubhouse of Greenwich Yacht club.

To make visits especially worthwhile, GYC provides refreshments, guided tours and an art exhibition by our talented members.

### Assisting the RNLI

Unsurprisingly, many members support the Royal National Lifeboat Institution! For several years the club has helped the RNLI train volunteers in London by hosting a training event, with members offering their services as accident victims, corpses or troublesome sailors in need of help from the RNLI.