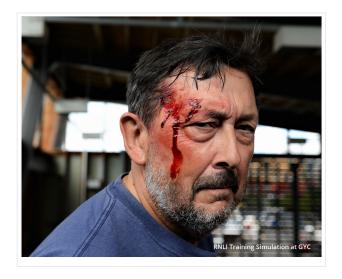

### Assisting the RNLI

Unsurprisingly, many members support the Royal National Lifeboat Institution! For several years the club has helped the RNLI train volunteers in London by hosting a training event, with members offering their services as accident victims, corpses or troublesome sailors in need of help from the RNLI.

No Stevens were harmed in the making of this photograph.