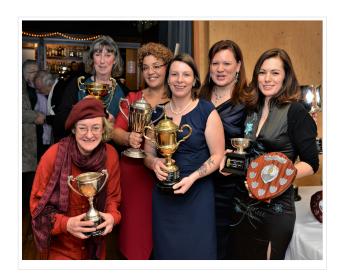

#### Annual dinner dance and prize giving

This is landmark, annual event for the club that not only marks the end of our year but - more importantly - is an occasion that honours the club and its more active members. We give out some very important prizes to people who have contributed to the life and health of our club.