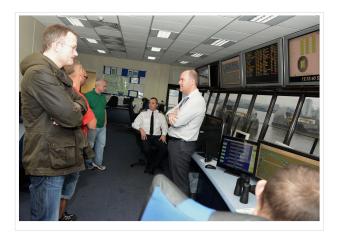

### Lectures and study visits

Members of the club and visiting experts often provide talks to members on topics as diverse as sailing in the arctic or navigating the tidal thames. Each year we are invited to visit London Vesel Traffic System (VTS) at the Thames barrier.

During covid we moved talks online and some of the recordings are included on this website.