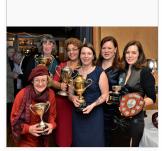

### Annual dinner dance and prize giving

This is landmark, annual event for the club that not only marks the end of our year but - more importantly - is an occasion that honours the club and its more active members. We give out some very important prizes to people who have contributed to the life and health of our club.