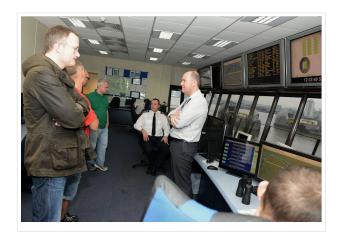

### Lectures and study visits

Members of the club and visiting experts often provide talks to members on topics as diverse as sailing in the arctic or navigating the tidal thames. Each year we are invited to visit London Vesel Traffic System (VTS) at the Thames barrier.

During covid we moved talks online and some of the recordings are included on this website.