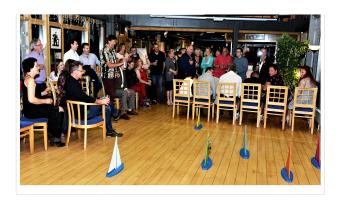

### Annual dinner dance and prize giving

This is landmark, annual event for the club that not only marks the end of our year but - more importantly - is an occasion that honours the club and its more active members. We give out some very important prizes to people who have contributed to the life and health of our club.