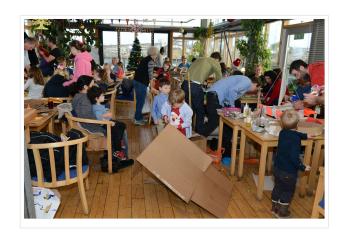

### Winter Solstice Boat Building

Getting out on the water can be a bit harder during the winter months - but a standing fixture to get everyone outside and the younger members involved is the solstice boat race! Build a model boat and win lasting glory as we race them on the Thames.