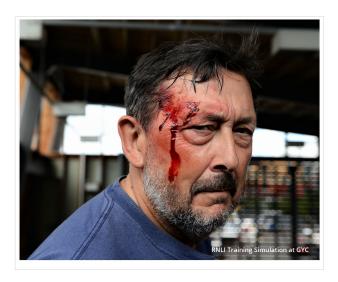

### Assisting the RNLI

Unsurprisingly, many members support the Royal National Lifeboat Institution! For several years the club has helped the RNLI train volunteers in London by hosting a training event, with members offering their services as accident victims, corpses or troublesome sailors in need of help from the RNLI.

No Stevens were harmed in the making of this photograph.