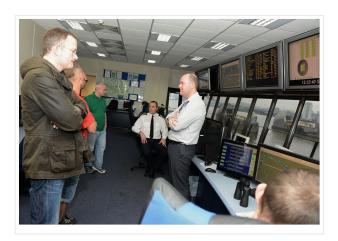

### Lectures and study visits

Members of the club and visiting experts often provide talks to members on topics as diverse as sailing in the arctic or navigating the tidal thames. Each year we are invited to visit London Vesel Traffic System (VTS) at the Thames barrier.