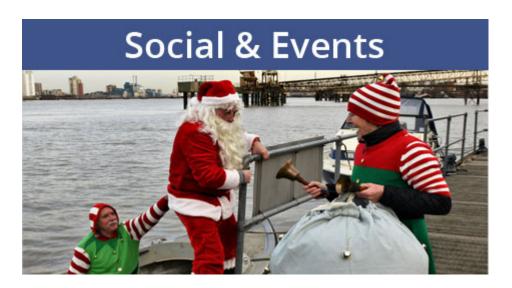

target="_blank">members portal</a> |
|                                                                                                                         |   |                                                                                                                                       |
|                                                                                                                         |   |                                                                                                                                       |



## Revision as of 17:59, 25 June 2021



We are a friendly, member-run club with an amazing clubhouse on the river Thames, just three miles downriver from Tower Bridge.

Members - please also visit the members portal