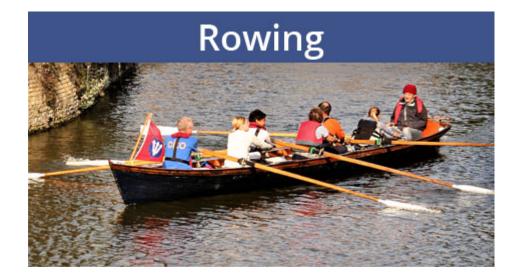

uk" target="_blank">members portal</a> |
|                                                                                                                         |   |                                                                                                                                       |
|                                                                                                                         |   |                                                                                                                                       |



## Revision as of 17:59, 25 June 2021



We are a friendly, member-run club with an amazing clubhouse on the river Thames, just three miles downriver from Tower Bridge.

Members - please also visit the members portal