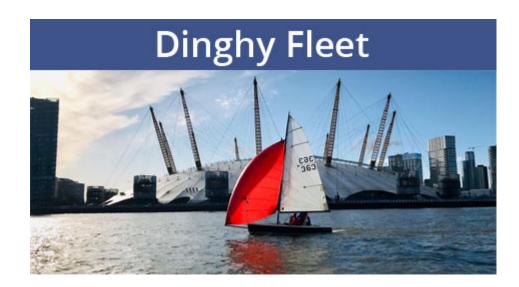

|
|                 | data-share="true">                          |          | data  |

| Revision as of 09:01, 27 April 2022 (view source) |
|---------------------------------------------------|
| Richardphillips (talk   contribs)                 |
| (Tag: 2017 source edit)                           |
| Newer edit →                                      |

</div>

</div>

| Line 31: |                    |
|----------|--------------------|
|          | data-share="true"> |
|          |                    |
|          |                    |
|          |                    |
|          |                    |



## Revision as of 09:01, 27 April 2022



We are a friendly, member-run club with an amazing clubhouse on the river Thames, just three miles downriver from Tower Bridge.