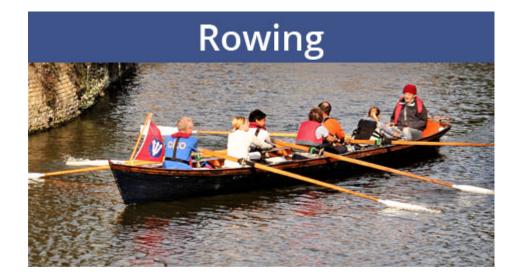

|
|                 | data-share="true">                          |          | data  |

| Revision as of 09:01, 27 April 2022 (view source) |
|---------------------------------------------------|
| Richardphillips (talk   contribs)                 |
| (Tag: 2017 source edit)                           |
| Newer edit →                                      |

</div>

</div>

| Line 31: |                    |
|----------|--------------------|
|          | data-share="true"> |
|          |                    |
|          |                    |
|          |                    |
|          |                    |



## Revision as of 09:01, 27 April 2022



We are a friendly, member-run club with an amazing clubhouse on the river Thames, just three miles downriver from Tower Bridge.