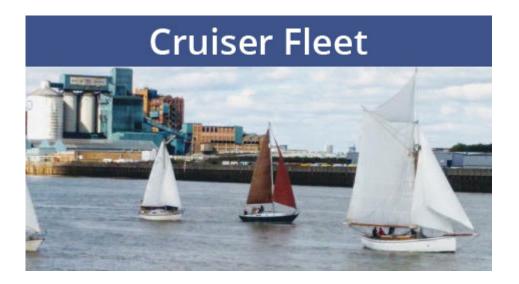

|       |
|                 | data-share="true">                          |          | data  |

| Revision as of 09:01, 27 April 2022 (view source) |
|---------------------------------------------------|
| Richardphillips (talk   contribs)                 |
| (Tag: 2017 source edit)                           |
| Newer edit →                                      |

</div>

</div>

| Line 31: |                    |
|----------|--------------------|
|          | data-share="true"> |
|          |                    |
|          |                    |
|          |                    |
|          |                    |



## Revision as of 09:01, 27 April 2022



We are a friendly, member-run club with an amazing clubhouse on the river Thames, just three miles downriver from Tower Bridge.