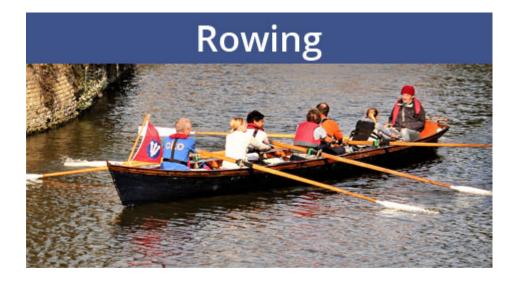

reenwichyachtclub.co.uk" target="_blank">members portal</a>           |
|                                                                                                                            |                                                                                                                            |
|                                                                                                                            |                                                                                                                            |



## Revision as of 13:30, 25 June 2021



We are a friendly, member-run club with an amazing clubhouse on the river Thames, just three miles downriver from Tower Bridge.

Members - also visit the members portal