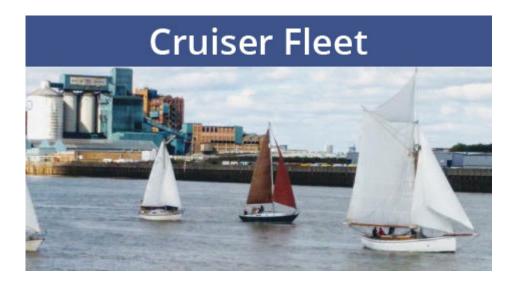

|
| {{Portal/ContainerClose}}                                                                                        |     | {{Portal/ContainerClose}}                                                                                        |
|                                                                                                                  |     |                                                                                                                  |



## Revision as of 13:27, 25 June 2021



We are a friendly, member-run club with an amazing clubhouse on the river Thames, just three miles downriver from Tower Bridge.

Members - also see the [http://members.

greenwichyachtclub.co.uk/ members portal].