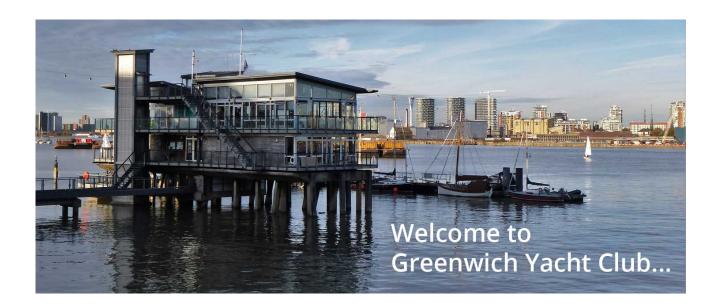

We are a friendly, member-run club with an amazing clubhouse on the river Thames, just three miles downriver from Tower Bridge.

{{Portal/ContainerClose}}

## {{Portal/ContainerOpen|col=1|class=intro-text}}

We are a friendly, member-run club with an amazing clubhouse on the river Thames, just three miles downriver from Tower Bridge. {{ Template:SocialWidget}}

## Revision as of 17:14, 16 March 2021

We are a friendly, member-run club with an amazing clubhouse on the river Thames, just three miles downriver from Tower Bridge.