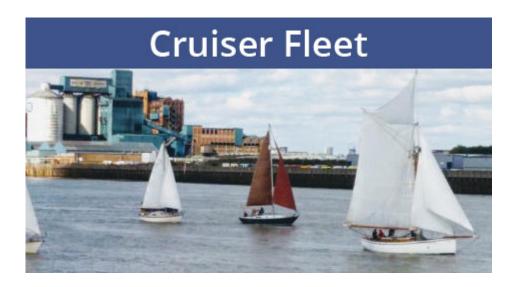

## Latest revision as of 14:46, 11 November 2023

Greenwich Yacht Club is a London sailing club offering dinghy, cruiser and rowing opportunities. We also run RYA courses. We are a friendly, member-run club with an amazing clubhouse on the river Thames, just three miles downriver from Tower Bridge.