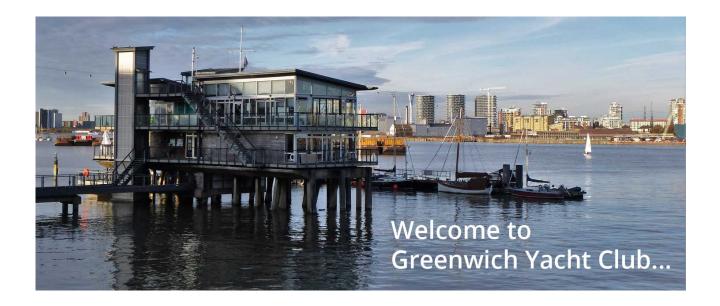

## Latest revision as of 14:46, 11 November 2023

Greenwich Yacht Club is a London sailing club offering dinghy, cruiser and rowing opportunities. We also run RYA courses. We are a friendly, member-run club with an amazing clubhouse on the river Thames, just three miles downriver from Tower Bridge.