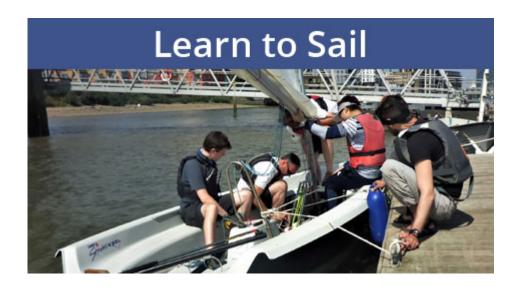

## Latest revision as of 14:46, 11 November 2023

Greenwich Yacht Club is a London sailing club offering dinghy, cruiser and rowing opportunities. We also run RYA courses. We are a friendly, member-run club with an amazing clubhouse on the river Thames, just three miles downriver from Tower Bridge.