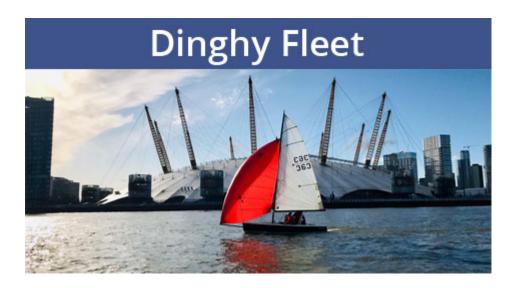

## Latest revision as of 14:46, 11 November 2023

Greenwich Yacht Club is a London sailing club offering dinghy, cruiser and rowing opportunities. We also run RYA courses. We are a friendly, member-run club with an amazing clubhouse on the river Thames, just three miles downriver from Tower Bridge.